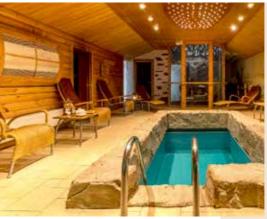

## ART SAUNA **Throughout April**

Tampere has the most public saunas of any city in Finland, making it the sauna capital of the world. One of the most interesting newcomers is the Art Sauna, which has something to offer not only sauna enthusiasts but also lovers of art, design, and architecture. It's near the Serlachius Museum Gösta, which is located on a beautiful lakeside and showcases artwork from Finland's Golden Age as well as contemporary art from Finland. The Art Sauna is open to the public every Tuesday. Reservations recommended. serlachius.fi