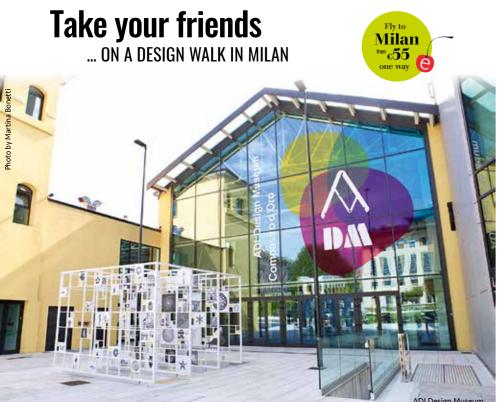

In this part of the city, explore two of Milan's most significant design museums. The Triennale Milano, housed in the magnificent Palazzo dell'Arte, celebrates its centenary this year with exhibitions of work by geniuses Enzo Mari, Ettore Sottsass, and Angelo Mangiarotti. Make your reservation early for the restaurant on the museum's rooftop terrace – it guarantees a magical view of the park and the Milanese cityscape! Then, as you head towards the fashion promenade of Corso Como, take a look at the recently opened ADI Design Museum and its iconic Compasso d'Oro collection.