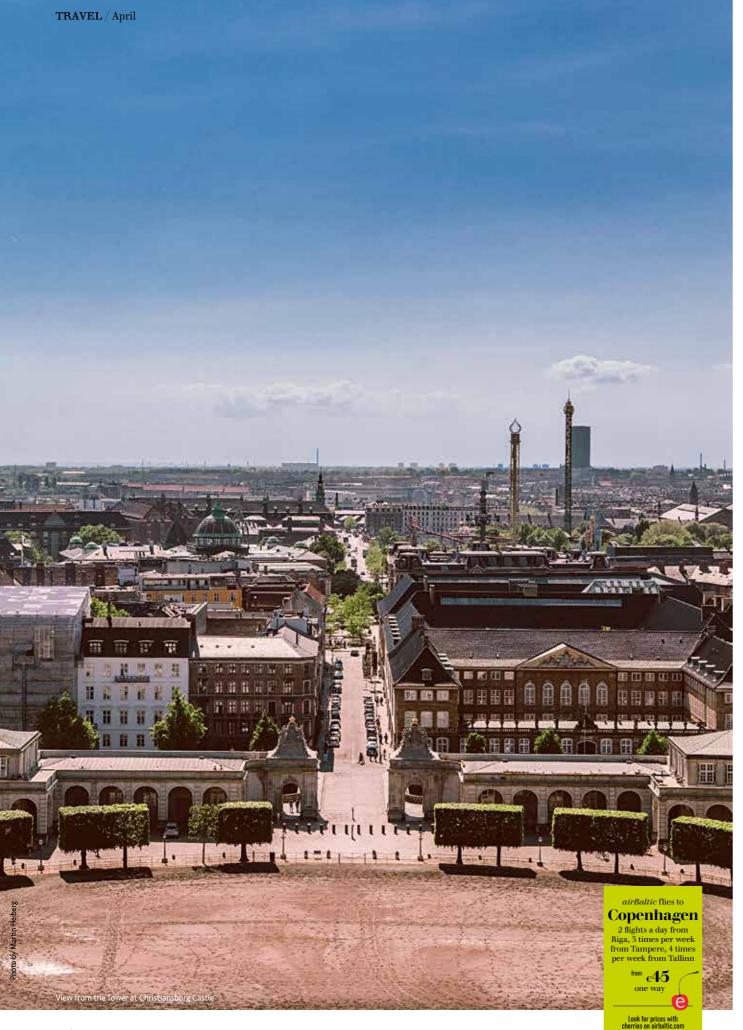

The eighth instalment of the Purvītis Prize exhibition runs from April 1 to June ll at the Latvian National Museum of Art, gathering a star-studded list of six artists/artist groups: Evelīna Deičmane, Kristaps Epners, Daiga Grantina, Daria Melnikova, Evita Vasiljeva and Kaspars Groševs, and Ance Vilnīte. The featured works of art span across different mediums and genres, from visual art and sculpture to photography and audiovisual art. The previous Purvītis Prize finalists' exhibition was the most visited art event of 2021. purvisabalva.lv