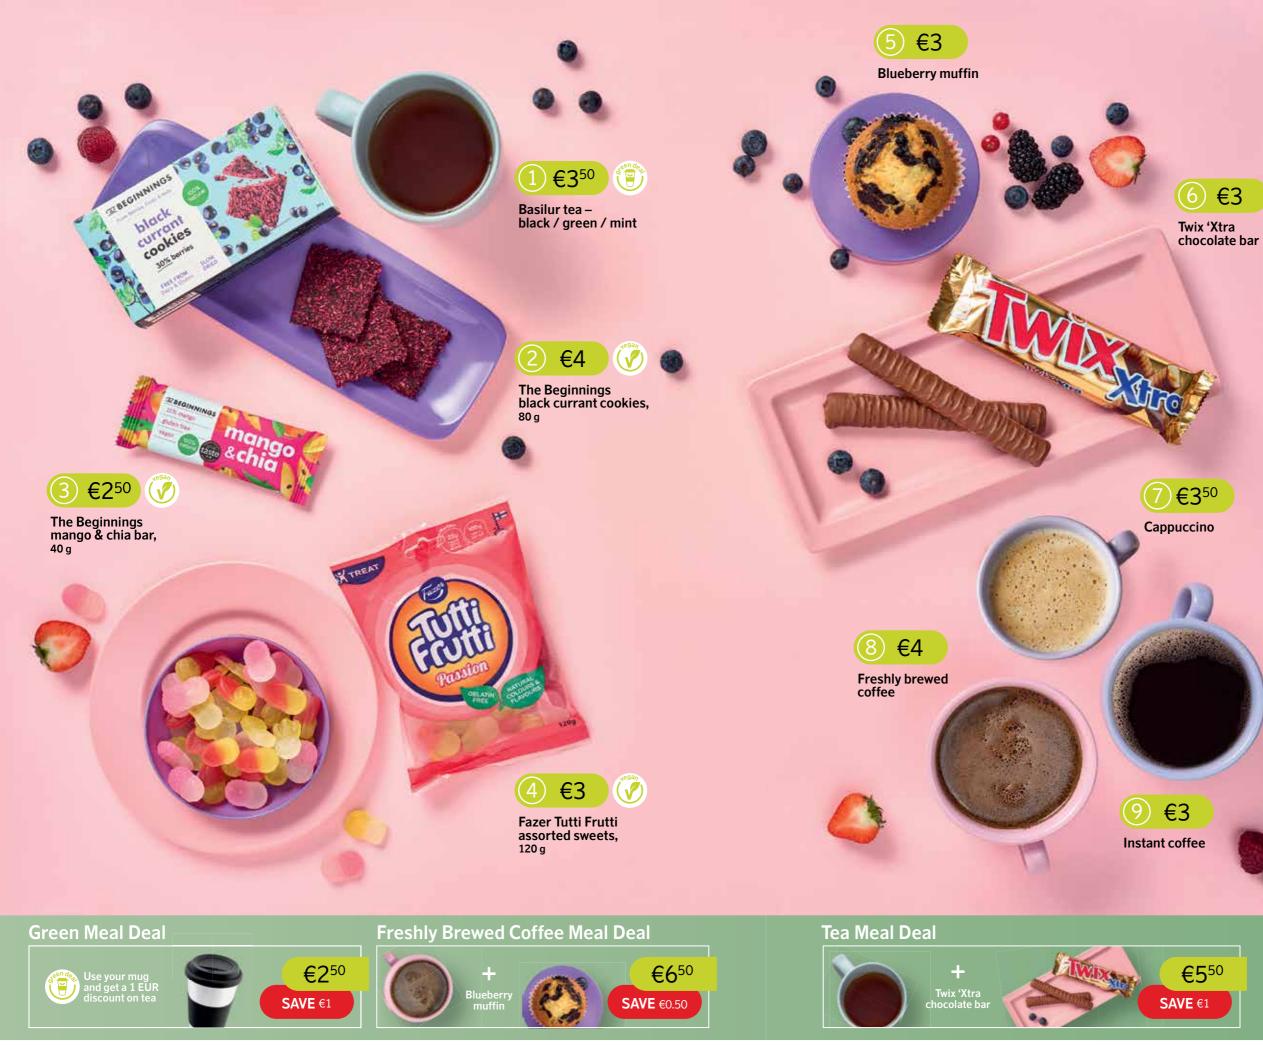

edients of a given product or what allergens it contains. Jautājiet stjuartiem par produktu sastāvu un tajos esošajiem alergēniem.

Shop for food, drinks and souvenirs during the flight on your phone



Baltic Outlook / 2023 / 147



148 / airBaltic.com

#### Salty Snacks & Tapas

1 Cigārdesiņas ar Parmas sieru

2 Zaļās olīvas

 Beef Jerky - žāvēta, karsti kūpināta liellopu gaļas uzkoda ar barbekjū garšu

(4) Humuss ar maizes standziņām

5 Sālīti zemesrieksti

#### 6

Kartupeļu čipsi — oriģinālie vai ar krējuma un sīpolu garšu

(7) Tapas: olīvas, maizes standziņas, siers, šķiņķis un fuet desiņas

Ask the cabin crew about the ingredients of a given product or what allergens it contains. Jautājiet stjuartiem par produktu sastāvu un tajos esošajiem alergēniem.



Baltic Outlook / 2023 / 149



#### Sweet Snacks & **Hot Drinks**

(1)Tēja — melnā / zaļā / piparmētru Ar savu krūzi saņem 1 EUR atlaidi tējai

(2) Upeņu cepumi

3 Mango un čia sēklu batoniņš

(4) Konfekšu izlase

(5) Melleņu kēkss

(6) Šokolādes batoniņš

(7)Kapučīno

(8) Svaigi pagatavota kafija

(9) Šķīstošā kafija

Ask the cabin crew about the ingredients of a given product or what allergens it contains. Jautājiet stjuartiem par produktu sastāvu un tajos esošajiem alergēniem.

Shop for food, drinks and souvenirs and souvenirs during the flight on your phone





Lyre's Amalfi Spritz award-winning alcohol-free version of the iconic sparkling sunshine cocktail 25 cl



Rudy's Kombucha naturally fermented green tea with mango and passion fruit 33 cl



BalticWater lightly mineralised natural mineral water 33 cl, stil