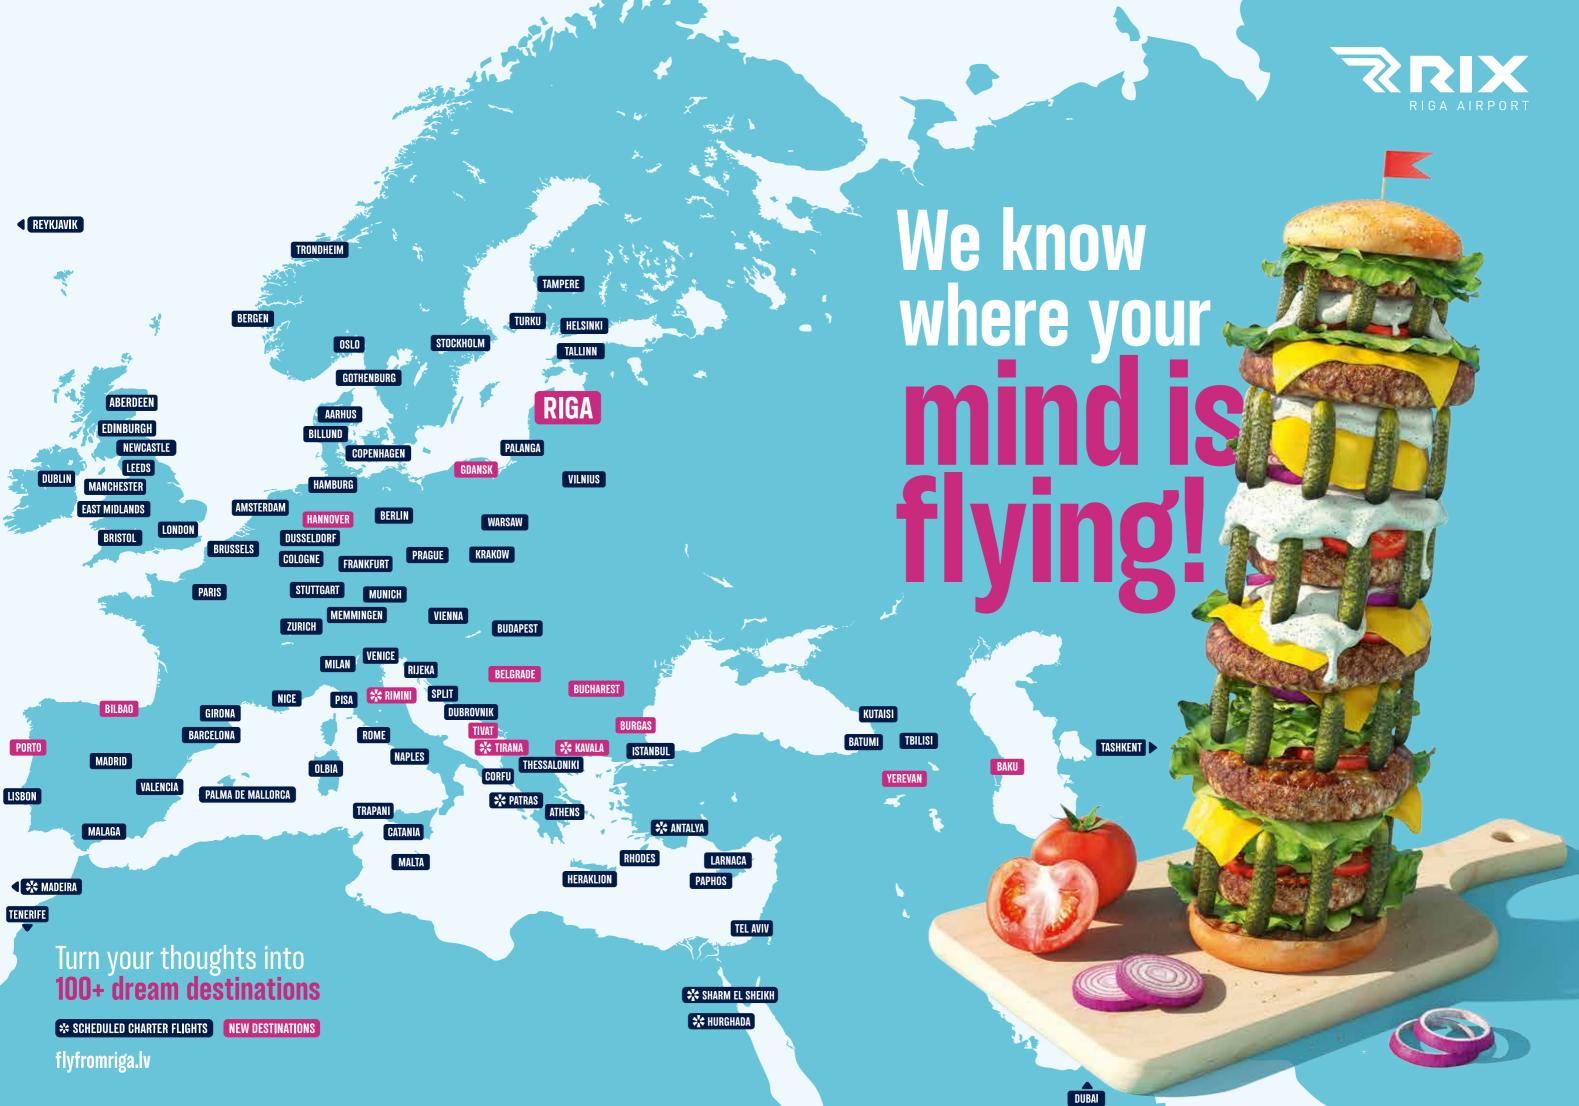

Meanwhile, as the summer season begins, we are anticipating the busiest traffic to and from the Baltics ever seen in a single season, with 18 new destinations added across all three Baltic capitals and up to 70 direct routes in total. Exciting destinations such as Istanbul, Porto, Bilbao, Tivat, Split, Heraklion, Malaga, and more provide extensive opportunities for relaxation and exploration. Moreover, we are also happy to announce that our base in Tampere will now be connected to Nice and Milan, with two weekly direct flights starting in May.