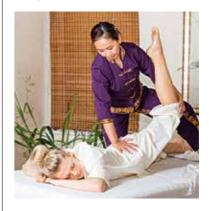

## A WALK IN THE WOODS

There's more and more talk about how important forest therapy, or forest bathing, can be for our wellness. The technique, which involves slow walks along trails and using all of one's senses to enjoy the surrounding world, is even becoming a significant aspect of mindful travel. What distinguishes forest therapy from other wellness practices is that the present moment exists not within the beige walls of a yoga studio or candle-lit meditation room but outdoors, in the middle of a rich array of living and changing multisensory natural phenomena.

The Baltic states are an excellent destination to experience this current trend in mindful travel. The unspoilt nature of Latvia, Lithuania, and Estonia is impressive in its richness and diversity. Consider exploring at least a section of the Mežataka (Forest Trail), a long-distance hiking route through the most beautiful forests and nature parks of all three Baltic states. Its total distance is 2141 kilometres, but the route is divided into one- or two-day sections of around 20 kilometres, and hikers can choose to walk the sections that interest them most. Believe us, it's definitely worth inhaling the refreshing air of a pine forest, relaxing in some sun-warmed moss, and thinking about nothing. baltictrails.eu