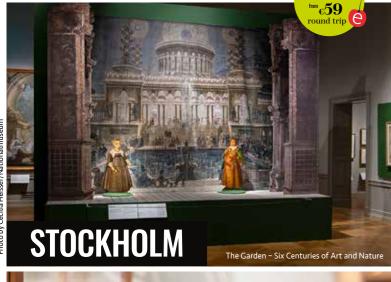

Words by Olga Dolina Publicity photos and by *Shutterstock* 

Fly to Stockholm

The Garden - Six Centuries of Art and Nature at the Nationalmuseum demonstrates how mythical and real gardens have been portrayed in art from the Middle Ages to the present day (until January 7, 2024; nationalmuseum.se; Södra Blasieholmshamnen 2). Art was one of the major driving forces of the development of gardens and landscape design. The garden has always been a symbol of status and an adornment for royal palaces, but it is also a practical place to grow food and an exotic refuge where one can escape from reality. With inspiring stops in Renaissance, Baroque, and Impressionist-era gardens, this exhibition presents more than 300 works of art paintings, drawings, sculptures, and applied art - by iconic artists including Rembrandt, Watteau, Monet, and Renoir as well as contemporary artists.