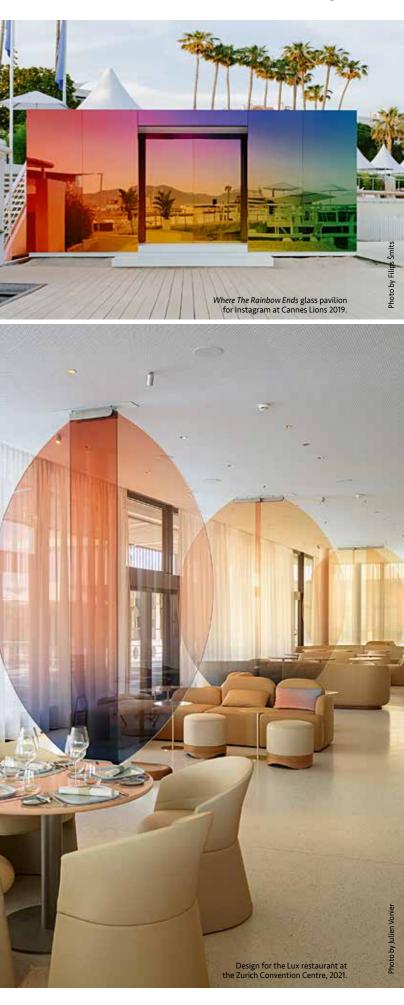

## MY ZURICH

Alberto Venzago is a worldrenowned Swiss photographer, photojournalist, and filmmaker based in Zurich. It was through the eve of his camera that many people first discovered sensational stories about the voodoo cult in Benin and the dark side of the Japanese organised crime group called the *yakuza*. He has captured glaciers in Antarctica as well as magical landscapes of forests; he has reported for Life, Stern, and Geo magazines; and he has photographed music, film, and sports stars and other celebrities. Now until May 14, a number of these legendary photographs shot with Leica cameras are on show in the *Alberto Venzago*: Stylist of Reality exhibition at the Ernst Leitz Museum in Wetzlar, Germany.

In his hometown of Zurich, Venzago describes the relaxing time around ten o'clock in the evening as the most inspiring. In this city, which loves nature and tries to avoid the use of cars, he recommends taking a tram ride in search of fascinating stories. Here are some of Venzago's favourite places in Zurich. venzago.com