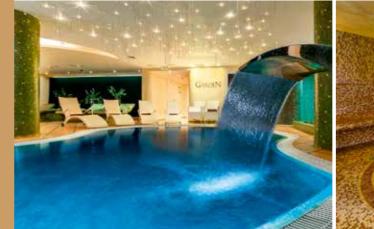

## ART SAUNA **Throughout April**

Tampere has the most public saunas of any city in Finland, making it the sauna capital of the world. One of the most interesting newcomers is the Art Sauna, which has something to offer not only sauna enthusiasts but also lovers of art, design, and architecture. It's near the Serlachius Museum Gösta, which is located on a beautiful lakeside and showcases artwork from Finland's Golden Age as well as contemporary art from Finland. The Art Sauna is open to the public every Tuesday. Reservations recommended. serlachius.fi