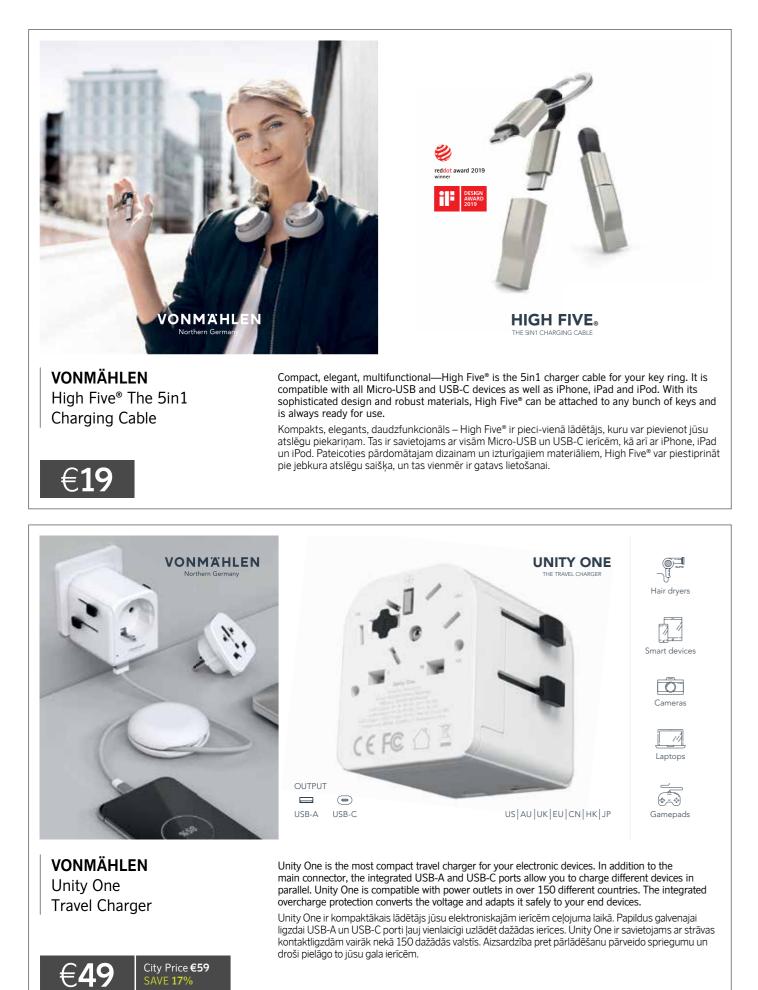

skaistumkopšanas entuziastu atkarību visā pasaulē, un Teaology to ir papildinājis ar skaņas masāžu. Masāža ir īpaši svarīga efektīvas skaistumkopšanas procedūru sastāvdaļa.









Ultra-Firming Face Cream with Organic Matcha Tea infusion and a 9 plants active complex redensifies, conceals, and ensures lifting effect. The natural green colour of Organic Matcha Tea performs a concealing action on blemishes, as the special mineral pigments and "soft focus effect" powders even and brighten the complexion.

Ļoti iedarbīgs sejas krēms, kas satur organisko mača tēju un aktīvu 9 augu kompleksu. Atjauno, uzlabo ādu un piešķir tai tvirtumu. Organiskās mača tējas dabīgā zaļā krāsa maskē ādas trūkumus, savukārt īpaši minerālpigmenti un maigas iedarbības pūderi izlīdzina un izgaismo sejas ādu.

















ÖGON DESIGNS Carbon Fibre Aluminium Wallet Elegant wallet made in France. This light and strong wallet provides super-fast access and optimum protection. Designed to open with one hand. For 10 cards and cash. RFID Safe: protection against demagnetisation and electronic data theft.

Francijā ražots elegants maks. Tas ir viegls, izturīgs, nodrošina ērtu piekļuvi maka saturam un tā optimālu aizsardzību. Atverams ar vienu roku. Vieta 10 kartēm un skaidrai naudai. RFID aizsardzība pret demagnetizāciju un elektronisko datu zādzību.

WEIGHT

70 G



SIZE 11 X 7.4 X 2.1 CM



| SELLER |           |             |          |        |
|--------|-----------|-------------|----------|--------|
| 29     | COLOUR    | THICKNESS   | DIAMETER | WEIGHT |
|        | NAVY BLUE | <b>3 CM</b> | 90 CM