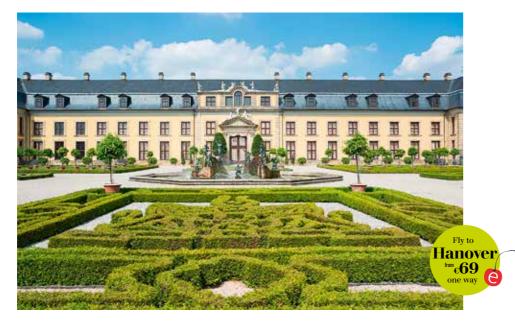

## The royal gardens

Explore one of the most important historical gardens in Europe.

Filled with countless parks, urban forests, and laid-back recreational areas, Hannover is considered one of the greenest cities in Germany. Its green areas contain nearly 45,000 trees, and at least 500 new trees are planted every year. The Eilenriede urban forest, for example, is a local paradise for joggers, yoga lovers, and picnickers and is even bigger than Central Park in New York City.

But the city's most brilliant treasure is the Herrenhausen Gardens, which have been setting the tone for royal-garden perfection for over three centuries. This period garden, which is the proud heritage of the Kings of Hannover, has preserved its original structure to the present day and is considered one of the finest Baroque gardens in Europe. The Herrenhausen Gardens were created on the initiative of Sophia of Hannover, who commissioned the French gardener Martin Charbonnier to enlarge a small garden near the royal summer residence. This dream-like oasis soon became her lifetime passion.

The gardens are divided into several parts. The representative Great Garden with its 'embroidered' Baroque parterre, or *parterres de broderie*, contains an imaginative ensemble of hedges, walkways, lawns, statues, and fountains. The presence of water is one of its key atmospheric features. Once the highest fountain in Europe's courts, the Great Fountain can shoot water upwards to a height of 80 metres.