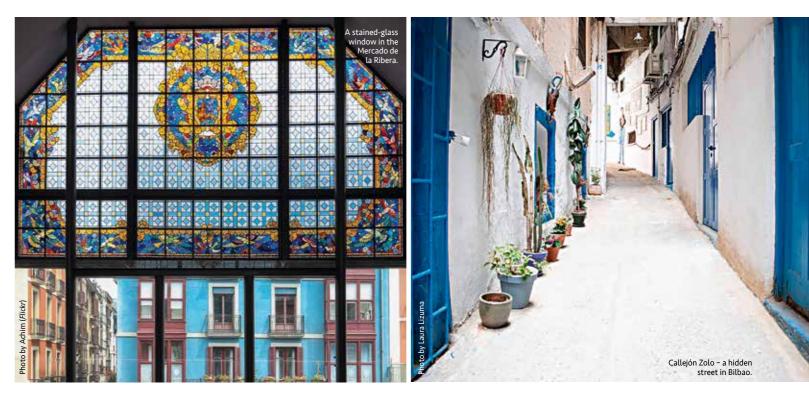

Words by Laura Lizuma Photos by Laura Lizuma, Marti Buckley, Mikel Blasco, Kimetz Mintegui López de Samaniego, Shutterstock, Flickr and Unsplash Illustration by Agnese Negriba

Mercado de la Ribera in Bilbao

This morning it's not raining (yet), and I'm sipping my first morning coffee at a place that I feel is the mirror of any city's social life: the market. The Mercado de la Ribera sits on the banks of the Nervión River, just a few steps from the Atxuri station. It's a site where sellers and buyers have been congregating since the l4<sup>th</sup> century and where the city's first market building was built in the l9<sup>th</sup> century. A Rationalist-style reconstruction designed by local architect Pedro Ispizua was inaugurated in 1929. Its grand scale is complemented by an equally impressive stained-glass ceiling and windows. Following the global trend of modernising market culture, the Mercado de la Ribera now also offers an eclectic range of eateries and public events alongside the meat counters and vegetable stalls.