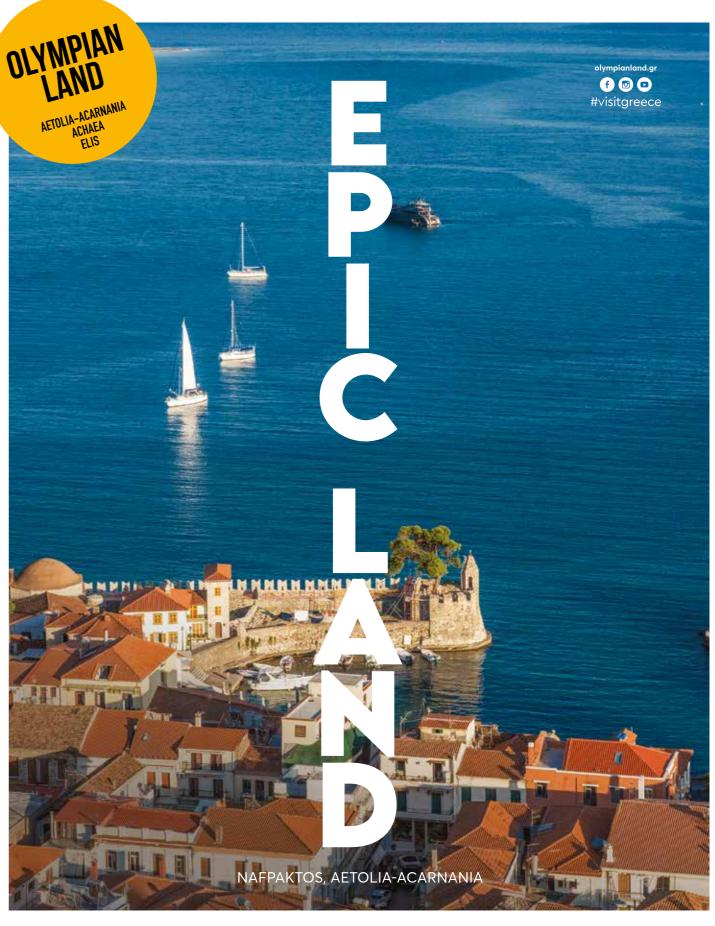

waterside town in a landlocked country, Sevan can get quite crowded in the summer months, with Armenians and tourists arriving here to catch the sunshine, get active on the water, and play sports on the beaches. If you're into the touristy buzz, Sevan is a good choice. Wishup Shore, however, is a calmer, more tranquil beach you may also wish to check out.

Lake Sevan lies just 60 kilometres from Yerevan, and the best way to explore it is by renting a car in the capital. Another option is to hop on a direct *marshrutka* (private bus) to the town of Sevan or take a slightly pricey taxi straight to the resort town. With a car, though, you'll have more freedom to move around and maybe even take a journey around the entire lake, savouring all of the local natural delights without any hassle.



Countless colors in a horizon that spreads across the Ionian Sea. The sunset's splendor, after a day full of experiences meant to become your most precious memories. Boundless nature, rare flora and fauna, rivers, lakes and lagoons. Unique local products with





## HUGE WAVES AT NAZARÉ IN PORTUGAL

If you mention Nazaré to a surfer, expect an uncontrollable mix of excitement and admiration. It's here that surfing records are broken, and it's here that you'll find some of the highest waves on the planet. Located on Portugal's Atlantic coast, Nazaré embodies everything great about this country. The views are breathtaking, the cuisine is mouthwatering, and the culture is vibrant. There's an easygoing resort town here as well as easy access to dramatic natural landscapes. It's the best mix