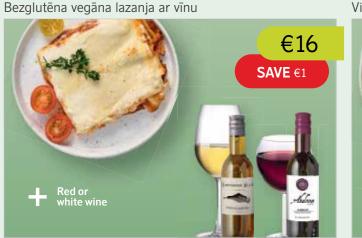

A captivating light-and-laser show now connects past and present in an interplay of perspectives that also highlights details of the space previously hidden from visitors' eyes. An exhibition of contemporary sculptures featuring glass jellyfish, human figures, and a hand rising out of the water enhances the effect of the lights dancing on the columns. Owing to its acoustics, the Basilica Cistern is also an exceptional venue for concerts. yerebatansarnici.com