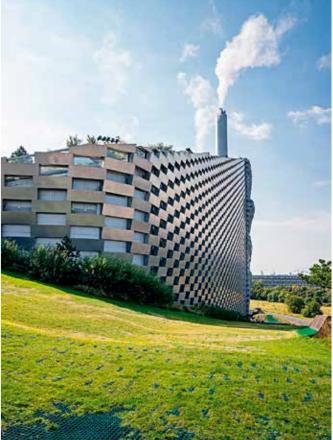

The eighth instalment of the Purvītis Prize exhibition runs from April 1 to June ll at the Latvian National Museum of Art, gathering a star-studded list of six artists/artist groups: Evelīna Deičmane, Kristaps Epners, Daiga Grantina, Daria Melnikova, Evita Vasiljeva and Kaspars Groševs, and Ance Vilnīte. The featured works of art span across different mediums and genres, from visual art and sculpture to photography and audiovisual art. The previous Purvītis Prize finalists' exhibition was the most visited art event of 2021. purvisabalva.lv