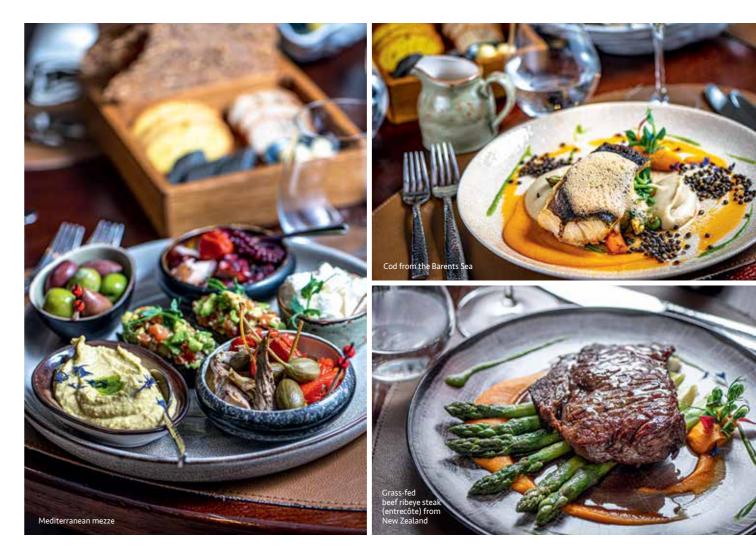

## **Gold medallist**

Raimonds Tomsons of Latvia is named the world's best sommelier.

Every three years, sommeliers from across the globe compete to claim the title of Best Sommelier of the World. The International Sommelier Association's (ASI) contest has been organised in various different countries since 1969, and this year it made a triumphant return to Paris.

Tomsons found his passion for wine and hospitality at Vincents Restaurant, a legendary Latvian fine-dining establishment where he worked for 20 years. He is now continuing his career as the wine director at *Barents* Wine Collectors in Riga. When asked what drives him, Tomsons sums up: 'Just one stubborn and ambitious guy with an idea and the right people around him, such as his wife, family, colleagues, mentors, and idols. And I guess luck is on his side, too.'

## RESTAURANTS THAT HAVE INSPIRED RAIMONDS TOMSONS

Osteria Francescana Massimo Bottura may have put Modena in Italy on the map more than any other chef. These twelve tables in the heart of Modena offer contemporary and traditional cuisine worthy of a special journey. After placing first on the World's 50 Best Restaurants list, Osteria Francescana is one of the most famous restaurants in the world. Reservations open three months in advance and sell out within minutes. Via Stella, 22, Modena;