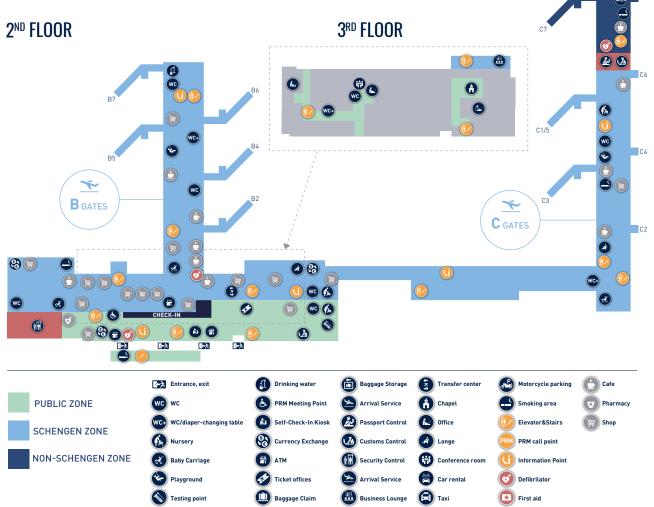

lopia</th> | Flight No       From To       Days       Departure       Arrival         COPENHAGEN         BT 512       CPH TMP       1-3-5       13:45       16:20         MALAGA       IIII Solopia                  |

## TALLINN, ESTONIA





## Welcome to Riga Airport

*airBaltic's* home base, the Riga Airport is modern and comfortable, with many shops and cafés. At the same time it is very compact, so transferring from one flight to another can be easily done on foot.

- Please take into account the following average transit times:
- $\blacktriangleright$  From Non-Schengen passport and security control
- l<sup>st</sup> floor to Schengen departure gates 15 minutes;
- ▶ From Security control 2nd floor to: Schengen departure gates – 15 minutes;

Non-Schengen departure gates – 12 minutes,









## airBaltic Sky Service

Order meals and shop onboard from your mobile device during the flight



# **SEE YOU IN** RIGA!

tasty savings

## **Choose our bestseller Meal Deals!**

Mac & Cheese and wine Makaroni ar sieru un vīnu

Vegan lasagne and wine



€16

SAVE €1



Tea and Twix 'Xtra chocolate bar Tēja ar šokolādes batoniņu



Ask the cabin crew about the ingredients of a given product or what allergens it contains. Jautājiet stjuartiem par produktu sastāvu un tajos esošajiem alergēnien

Page 153 Pint of Aldaris Teika Lager Beer 56.8 cl, 5%, Latvia €750

Gaišais alus, Latvija

ALUS

REMIUM LAGER

Aldaris «Teika» is amber colored sweet lager type beer. Easy to drink, with special malt sweetness. The aroma has caramel notes.

ALCOHOL CONSUMPTION HAS ADVERSE EFFECTS. IT IS PROHIBI