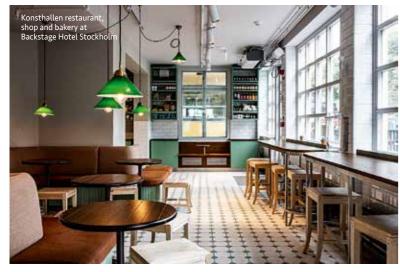

Next to the ABBA Museum on the island of Djurgården and just a stone's throw from Gröna Lund (the oldest amusement park in Sweden), the inviting new Backstage Hotel beckons (backstagehotelsthlm.com; Djurgårdsvägen 68; from EUR 201). Its 57 rooms, lofts, and suites offer comfort and luxurious ambience with crafted interiors that charm guests with contemporary artwork as well as signature design pieces and furniture. With a strong connection to the local cultural community. the hotel's name reflects its theatrical mood. The Veranda Suite has a spacious private veranda, two bedrooms, and a lounge area, while the Rooftop Suite features gripping views over the nearby historical buildings. With a pop-star atmosphere, gold curtains, and mirrors, the ABBA Gold Room pays tribute to the legendary Swedish musicians.