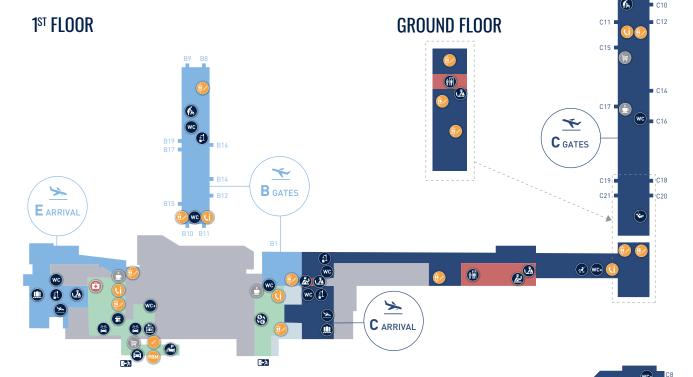

Solopia</th> | Flight No       From To       Days       Departure       Arrival         COPENHAGEN         BT 512       CPH TMP       1-3-5       13:45       16:20         MALAGA       IIII Solopia                  |

## TALLINN, ESTONIA





## Welcome to Riga Airport

*airBaltic's* home base, the Riga Airport is modern and comfortable, with many shops and cafés. At the same time it is very compact, so transferring from one flight to another can be easily done on foot.

- Please take into account the following average transit times:
- $\blacktriangleright$  From Non-Schengen passport and security control
- l<sup>st</sup> floor to Schengen departure gates 15 minutes;
- ▶ From Security control 2nd floor to: Schengen departure gates – 15 minutes;

Non-Schengen departure gates – 12 minutes,









## airBaltic Sky Service

Order meals and shop onboard from your mobile device during the flight



# **SEE YOU IN** RIGA!

tasty savings

## **Choose our bestseller Meal Deals!**

Mac & Cheese and wine Makaroni ar sieru un vīnu

Vegan lasagne and wine



€16

SAVE €1



Tea and Twix 'Xtra chocolate bar Tēja ar šokolādes batoniņu



Ask the cabin crew about the ingredients of a given product or what allergens it contains. Jautājiet stjuartiem par produktu sastāvu un tajos esošajiem alergēnien

Page 153 Pint of Aldaris Teika Lager Beer 56.8 cl, 5%, Latvia €750

Gaišais alus, Latvija

ALUS

REMIUM LAGER

Aldaris «Teika» is amber colored sweet lager type beer. Easy to drink, with special malt sweetness. The aroma has caramel notes.

ALCOHOL CONSUMPTION HAS ADVERSE EFFECTS. IT IS PROHI