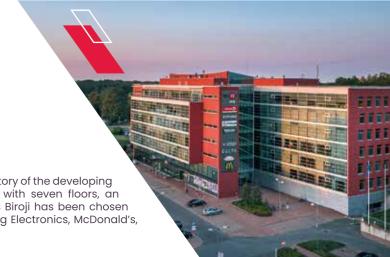

## Duntes Biroii -Class A office building

- Duntes street 6, Rīga, Latvia
- 2-part building
- Office space options from 70 to 350 m<sup>2</sup>
- Surface and underground parking
- Convenient location and easy access

The office building Duntes Biroji is situated in the well-ordered territory of the developing Skanstes business district. Duntes Biroji is a two-part building with seven floors, an expansive glass atrium, and a harmonious environment. Duntes Biroji has been chosen as a base by the internationally well-known companies Samsung Electronics, McDonald's, Compass Transit, Circle-K and others.