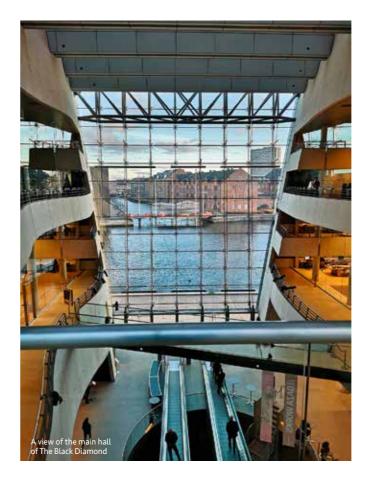

The eighth instalment of the Purvītis Prize exhibition runs from April 1 to June ll at the Latvian National Museum of Art, gathering a star-studded list of six artists/artist groups: Evelīna Deičmane, Kristaps Epners, Daiga Grantina, Daria Melnikova, Evita Vasiljeva and Kaspars Groševs, and Ance Vilnīte. The featured works of art span across different mediums and genres, from visual art and sculpture to photography and audiovisual art. The previous Purvītis Prize finalists' exhibition was the most visited art event of 2021. purvisabalva.lv