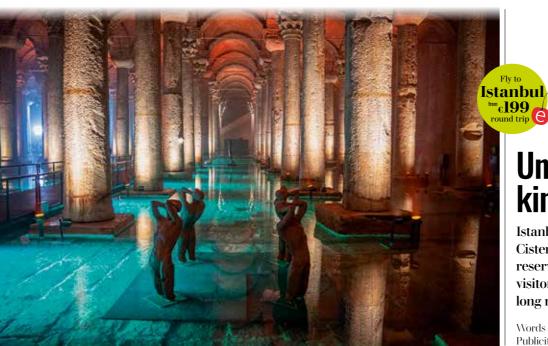

## Underground kingdom

Istanbul's Basilica Cistern, a historic water reservoir, welcomes visitors after a five-yearlong restoration.

Words by Olga Dolina Publicity photo

While Istanbul's colourful Oriental streets burst with energy, ice cream vendors show off their entertainment skills, and the iconic Hagia Sophia cathedral deals with lines of tourists, there's a no less intriguing world that awaits underground. The Basilica Cistern, sometimes called the Subterranean Palace, is the Turkish capital's largest underground storage space for freshwater. Several dozen such cisterns are scattered underneath the city. One of them can even be accessed through a carpet shop at street level.

In ancient times, a city's water supply was often ensured by aqueducts, but those structures were vulnerable to enemy attack, so it was important to create safer underground cisterns as well. Cradled under the large Stoa Basilica square in central Istanbul, the Basilica Cistern was built during the rule of Byzantine Emperor Justinian I in 542 CE and provided water for the principal buildings of Constantinople. According to historical sources, 7000 slaves were involved in the construction of the cistern, which measures 138 metres long and 65 metres wide. The 9800-squaremetre space can store 80 million litres of water.

The almost surreal backbone of the Basilica Cistern is supported by 336 granite and marble columns arranged in 12 rows standing five metres apart from each other. The antique Ionic and Corinthian columns were brought here from all around the Byzantine Empire, and they all measure nine metres high, yet some of them are special. The stone-block bases of two columns depict the face of the snakethese face visitors; one is placed sideways and the other is inverted in an effort to dull the evil gaze of the Gorgon that, according to legend, turns people into stone. Some say the heads were placed here to protect the waters from pollution; others say that these particular columns were simply not high enough to fit the space, and therefore an extra pedestal needed to be added. With its dim and theatrical

haired Medusa. Thankfully, neither of

atmosphere, the Basilica Cistern has been used as a setting for such famous films as the James Bond flick From Russia with Love (1963) and Inferno (2016), the epic finale of the adaptation of Dan Brown's bestseller. The cistern has undergone a few major restorations over its history. In 1985, for example, 50,000 tonnes of mud were removed from the space. The most recent modernisation took five years, and the cistern reopened to the public in 2022. The entrance has been redesigned, the brick walls cleaned, and the whole structure made more earthquake resistant. But as before, the cistern's shallow waters still beautifully reflect visitors' movements.

A captivating light-and-laser show now connects past and present in an interplay of perspectives that also highlights details of the space previously hidden from visitors' eyes. An exhibition of contemporary sculptures featuring glass jellyfish, human figures, and a hand rising out of the water enhances the effect of the lights dancing on the columns. Owing to its acoustics, the Basilica Cistern is also an exceptional venue for concerts. yerebatansarnici.com