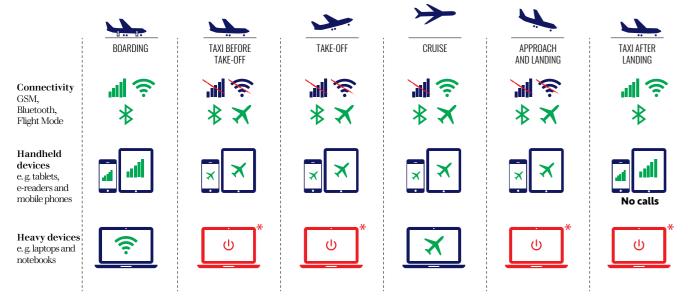

īs, bet interneta tarifi un zvani vairākās valstīs ir ar zemākām izmaksām nekā vietējie tarifi. eSIM tagad ir pieejams vietnē www.airbalticcard. com. Lai kur arī Jūs ceļotu, vienkārši instalējiet eSIM un iegūstiet lētu piekļuvi 320+ mobilajiem tīkliem vairāk nekā 135 valstīs.



For more information, ask the cabin crew Vairāk informācijas jautājiet apkalpe



Shop for food, drinks and souvenirs during the flight on your phone

## airBaltic



Free incoming calls in 50 countries Bezmaksas ienākošie zvani 50 valstīs

Mobile internet in 100 countries Mobilais internets 100 valstīs

#### Recharge voucher with €20 credit

Atjaunošanas karte ar 20 € kredītu



#### Starting package with €10 credit

Starta komplekts ar 10 € kredītu



airBalticCard.com

## **USE OF PORTABLE ELECTRONIC DEVICES**



\* Shall be stowed in overhead bin or under the front seat inside an appropriate bag.

In case a battery or device is damaged, hot, produces smoke, is lost, or falls into the seat structure, immediately inform the cabin crew.

## HOUSE RULES

We only accept payment cards



- B: We accept payment for purchases only by cards with an embedded chip. We are unable to process payments made by cards with a magnetic stripe.
- For payment card purchases exceeding EUR 50. ID must be provided. A purchase with a single card may not exceed EUR 250 and total payment by cards per one customer may not exceed EUR 500
- All prices include VAT where applicable.
- For each purchase made on airBaltic flights the cabin crew will provide you a receipt.
- Fresh Meals available on flights over 1 h 30 min. Ask t