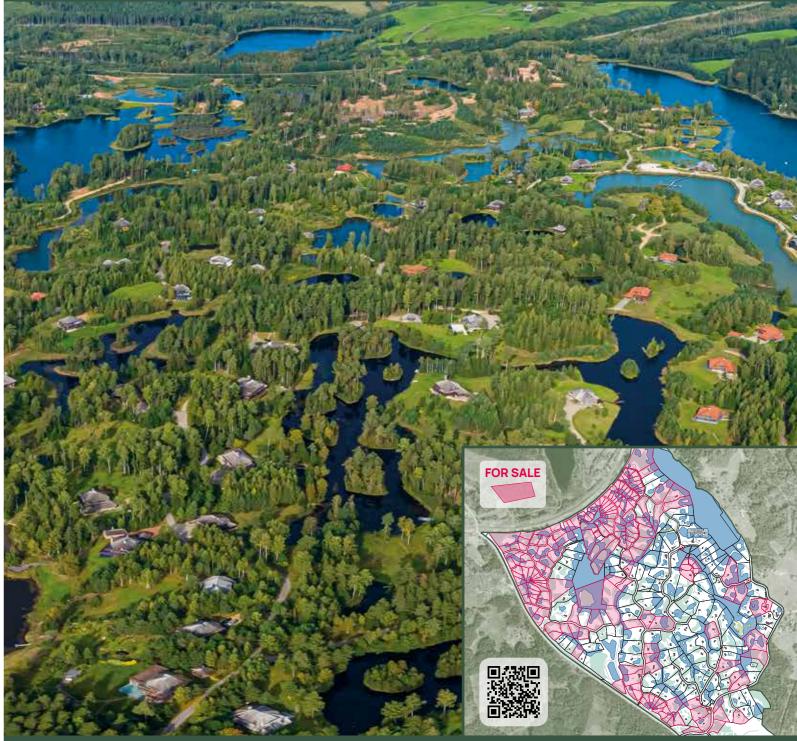

## A modern closed village of private houses

## LAND PLOTS AND HOUSES FOR SALE / HOUSES FOR RENT / JONATHAN SPA HOTEL

Contact us: +371 2917 6436 / laura@amatciems.lv / www.amatciems.lv

The houses are located in well-maintained, picturesque territory enclosed by forest and water. The management company provides round-the-clock support to the residents to solve any customer request as quickly as possible.

The total area of Amatciems is 300 ha. Currently, already 100 families live in the village. 300 properties have been created and provided with communications. Optical Internet, security and video surveillance 24/7, street lighting, walking path and bridges, electricity provided by the solar park.