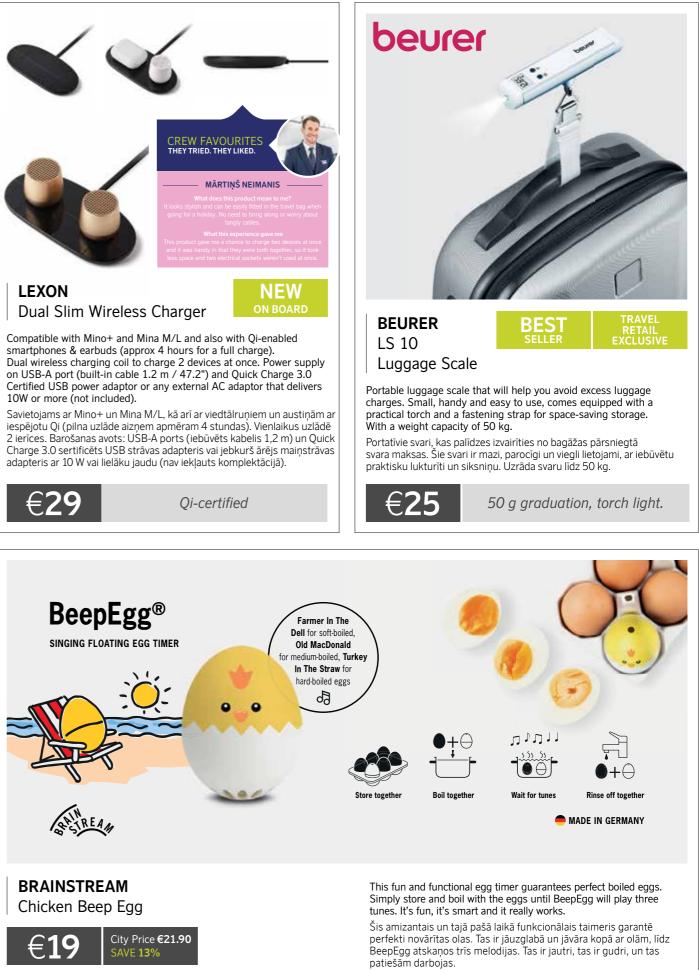

kaistumkopšanas entuziastu atkarību visā pasaulē, un Teaology to ir papildinājis ar skaņas masāžu. Masāža ir īpaši svarīga efektīvas skaistumkopšanas procedūru sastāvdaļa.









Ultra-Firming Face Cream with Organic Matcha Tea infusion and a 9 plants active complex redensifies, conceals, and ensures lifting effect. The natural green colour of Organic Matcha Tea performs a concealing action on blemishes, as the special mineral pigments and "soft focus effect" powders even and brighten the complexion.

Ļoti iedarbīgs sejas krēms, kas satur organisko mača tēju un aktīvu 9 augu kompleksu. Atjauno, uzlabo ādu un piešķir tai tvirtumu. Organiskās mača tējas dabīgā zaļā krāsa maskē ādas trūkumus, savukārt īpaši minerālpigmenti un maigas iedarbības pūderi izlīdzina un izgaismo sejas ādu.

















ÖGON DESIGNS Carbon Fibre Aluminium Wallet Elegant wallet made in France. This light and strong wallet provides super-fast access and optimum protection. Designed to open with one hand. For 10 cards and cash. RFID Safe: protection against demagnetisation and electronic data theft.

Francijā ražots elegants maks. Tas ir viegls, izturīgs, nodrošina ērtu piekļuvi maka saturam un tā optimālu aizsardzību. Atverams ar vienu roku. Vieta 10 kartēm un skaidrai naudai. RFID aizsardzība pret demagnetizāciju un elektronisko datu zādzību.

WEIGHT

70 G



SIZE 11 X 7.4 X 2.1 CM



| SELLER |           |             |          |        |
|--------|-----------|-------------|----------|--------|
| 29     | COLOUR    | THICKNESS   | DIAMETER | WEIGHT |
|        | NAVY BLUE | <b>3 CM</b> | 90 CM