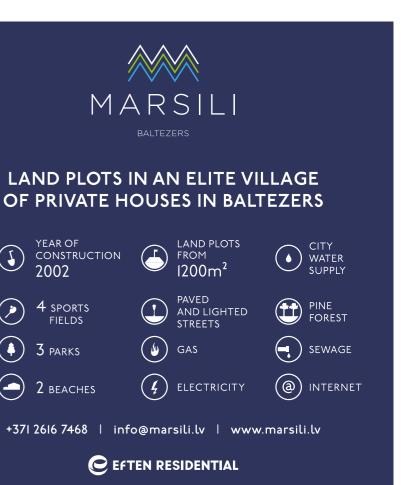

## A modern closed village of private houses

## LAND PLOTS AND HOUSES FOR SALE / HOUSES FOR RENT / JONATHAN SPA HOTEL

Contact us: +371 2917 6436 / laura@amatciems.lv / www.amatciems.lv

The houses are located in well-maintained, picturesque territory enclosed by forest and water. The management company provides round-the-clock support to the residents to solve any customer request as quickly as possible.

The total area of Amatciems is 300 ha. Currently, already 100 families live in the village. 300 properties have been created and provided with communications. Optical Internet, security and video surveillance 24/7, street lighting, walking path and bridges, electricity provided by the solar park.