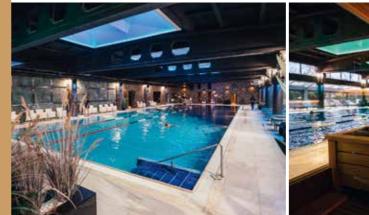

## ART SAUNA **Throughout April**

Tampere has the most public saunas of any city in Finland, making it the sauna capital of the world. One of the most interesting newcomers is the Art Sauna, which has something to offer not only sauna enthusiasts but also lovers of art, design, and architecture. It's near the Serlachius Museum Gösta, which is located on a beautiful lakeside and showcases artwork from Finland's Golden Age as well as contemporary art from Finland. The Art Sauna is open to the public every Tuesday. Reservations recommended. serlachius.fi