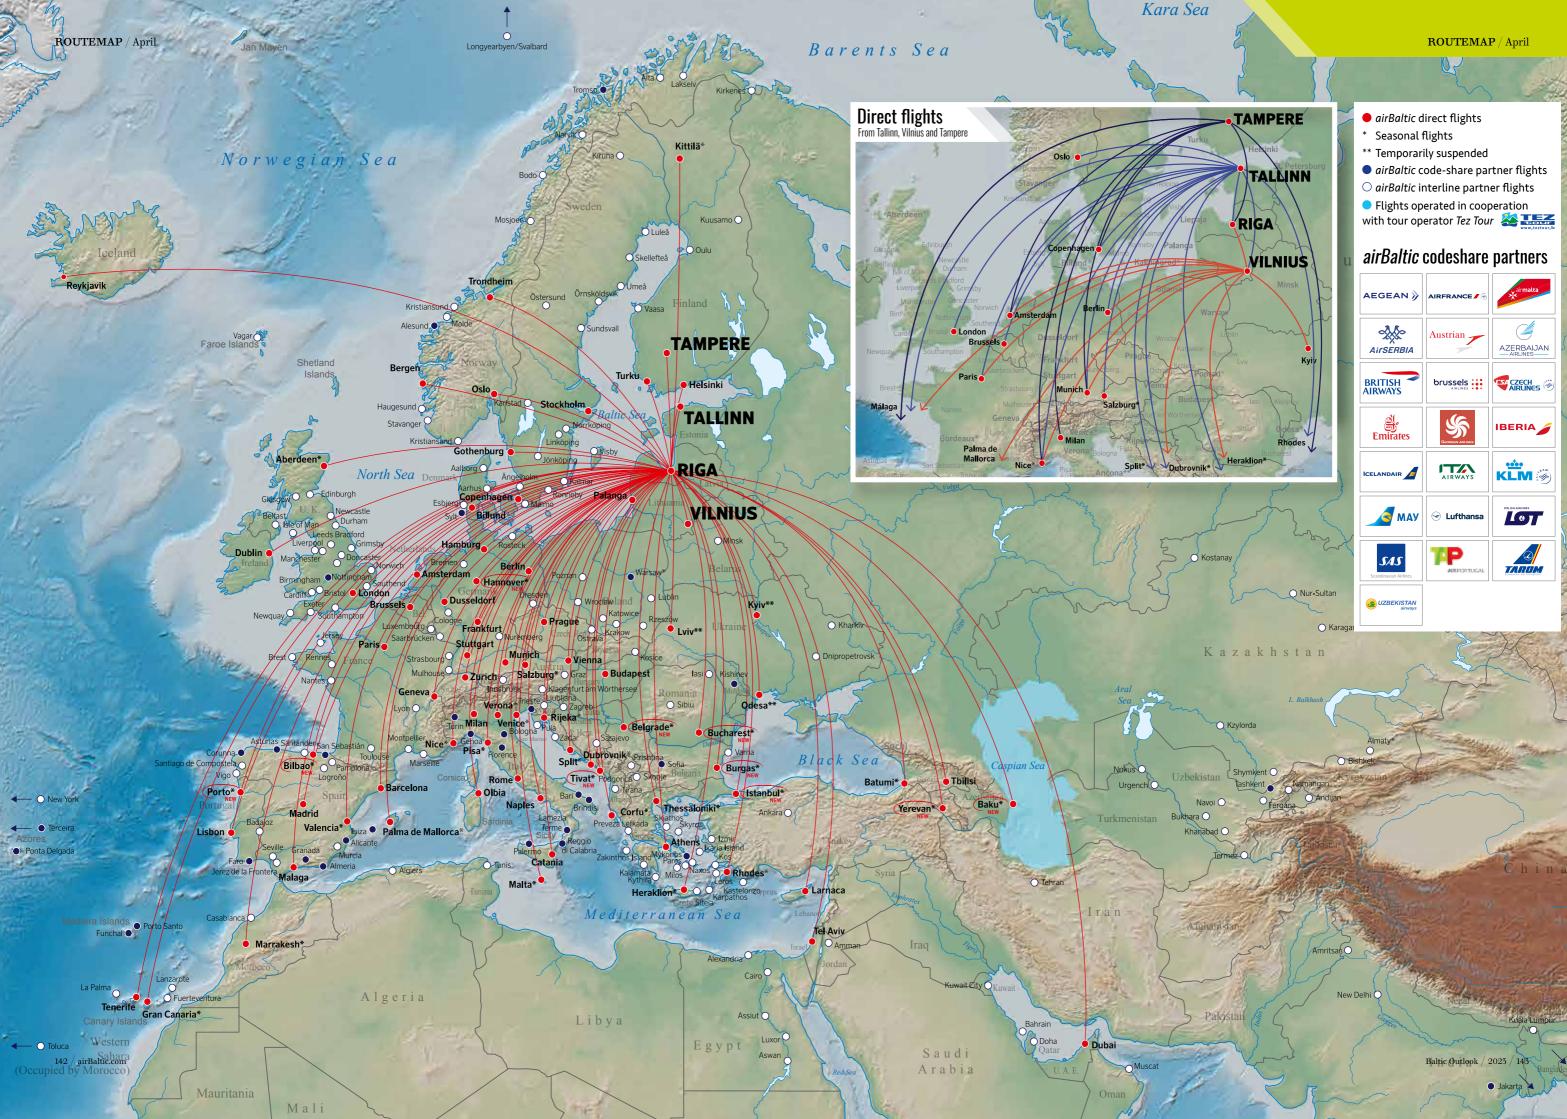

Meanwhile, as the summer season begins, we are anticipating the busiest traffic to and from the Baltics ever seen in a single season, with 18 new destinations added across all three Baltic capitals and up to 70 direct routes in total. Exciting destinations such as Istanbul, Porto, Bilbao, Tivat, Split, Heraklion, Malaga, and more provide extensive opportunities for relaxation and exploration. Moreover, we are also happy to announce that our base in Tampere will now be connected to Nice and Milan, with two weekly direct flights starting in May.