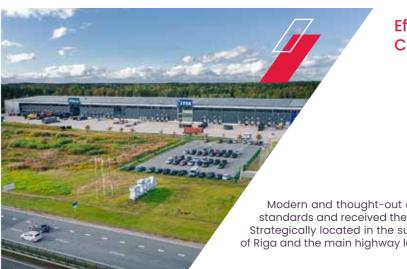

## EfTEN Logistics Berģi -**Class A logistics park**

- 🗹 Augšvimbas, Berģi, Garkalne vicinity, Latvia
- ✓ Total area of premises: 29,573 m². Office premises 1940 m²
- ✓ Functional ceiling height: 12.5 m
- ✓ Floor loading: 8 t/m<sup>2</sup>.
- 30 ramps
- SFR sprinkler system
- BREEAM certificate

Modern and thought-out office and warehouse premises fully meet class A warehouse standards and received the BREEAM certificate for sustainability. Strategically located in the suburban district of Riga, providing easy access to the Freeport of Riga and the main highway leading to the Scandinavian countries.