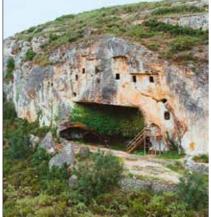

The Cova de les Finestres

Other locations to check out • Bocairent is one of the most historic places in Spain. Its Old Town has been declared a historic-artistic site due to the spectacular layout of its streets in the purest Arab style. • The Cova de les Finestres is a group of small Moorish caves in Alfafara that were dug into the rock and have holes in the shape of windows.