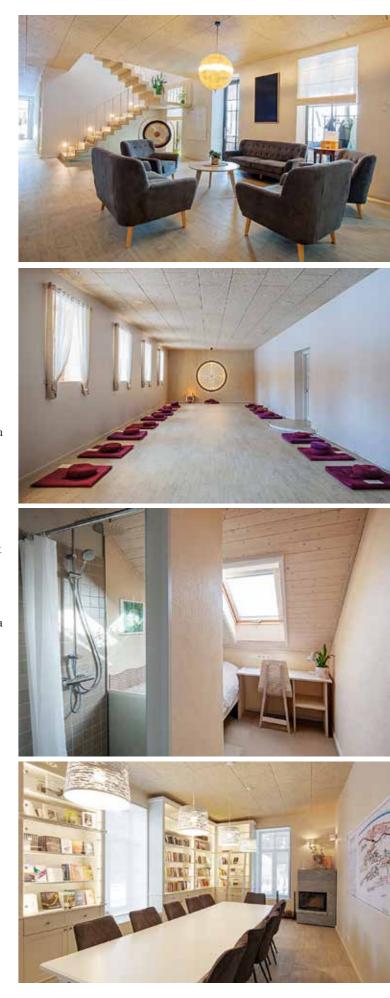

## A WALK IN THE WOODS

There's more and more talk about how important forest therapy, or forest bathing, can be for our wellness. The technique, which involves slow walks along trails and using all of one's senses to enjoy the surrounding world, is even becoming a significant aspect of mindful travel. What distinguishes forest therapy from other wellness practices is that the present moment exists not within the beige walls of a yoga studio or candle-lit meditation room but outdoors, in the middle of a rich array of living and changing multisensory natural phenomena.

The Baltic states are an excellent destination to experience this current trend in mindful travel. The unspoilt nature of Latvia, Lithuania, and Estonia is impressive in its richness and diversity. Consider exploring at least a section of the Mežataka (Forest Trail), a long-distance hiking route through the most beautiful forests and nature parks of all three Baltic states. Its total distance is 2141 kilometres, but the route is divided into one- or two-day sections of around 20 kilometres, and hikers can choose to walk the sections that interest them most. Believe us, it's definitely worth inhaling the refreshing air of a pine forest, relaxing in some sun-warmed moss, and thinking about nothing. baltictrails.eu