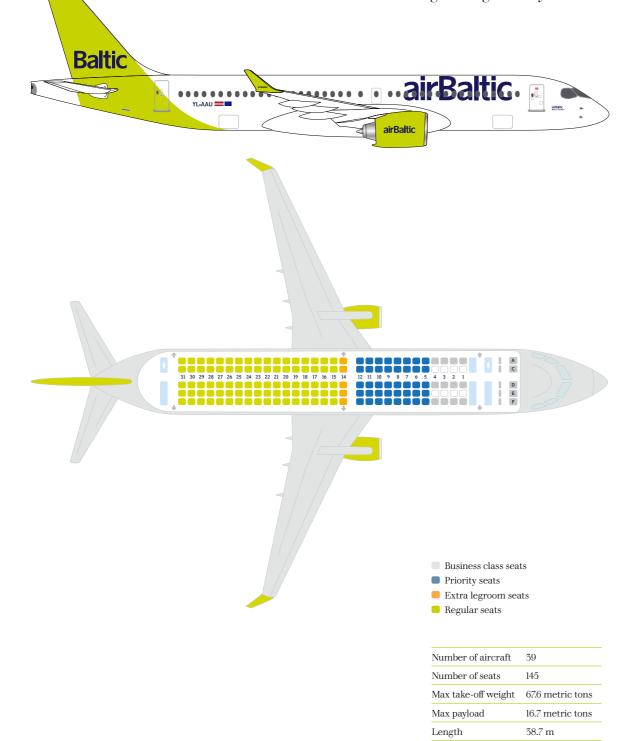

## SPICE SHOPPING MALL, LIELIRBES STREET 29, RIGA

MAX&Co. AX

H U Ğ

LACOSTE 🐖

Photo by Gatis Gierts

The *A220-300* has grown to be the backbone of our operations, carrying nearly 11 million passengers

> MARTIN ALEXANDER GAUSS Chief Executive Officer, airF

Dear guests of *airBaltic*,

Over six years ago, *airBaltic* became the global launch operator of the Airbus A220-300 aircraft. Just last month, at a special event in Mirabel, Canada, together with the aircraft manufacturer *Airbus*, we proudly unveiled the fortieth A220-300 aircraft in our fleet. The livery of this aircraft nobly features the colours of the Latvian flag, thus honouring and symbolising the great, long-standing partnership between Latvia and Canada. Since its introduction, this aircraft type has grown to be the backbone of our operations, carrying nearly ll million passengers and completing more than 126,000 flights. We are proud to continue representing the A220-300 as its ambassador, and this month, our fortieth aircraft will be presented in Riga as well.