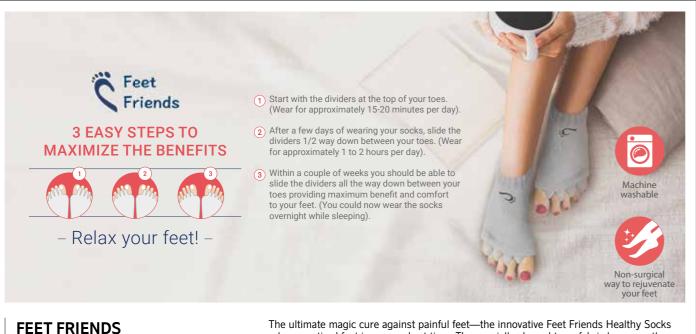

M

The power duo M. Asam® AQUA INTENSE® Supreme Hyaluron Cream & M. Asam® RETINOL INTENSE 24h Cream provides intense hydration & highly-effective anti-aging for every skin type. Active ingredients provide a fresh and smooth complexion.

asambeauty.com

#### M.ASAM<sup>™</sup> Retinol Intense 24H cream, 50 ml

A more effective wrinkle treatment. Highly concentrated retinol acts particularly quickly and effectively with encapsulated retinol. In combination with regenerating oils, the cream provides an intensive treatment against all signs of skin aging - 24 hours a day! Krēms efektīvai grumbu novēršanai. Augsti koncentrēts retinols iedarbojas īpaši ātri un efektīvi. Kombinācijā ar atjaunojošām eļļām krēms nodrošina intensīvu visu ādas novecošanās pazīmju novēršanu – 24 stundas diennaktī!





Healthy Socks

relax your tired feet in a very short time. The specially shaped terry fabric loops gently separate and massage your toes. Wear the socks after a long day at work, after a workout or after a night full of dancing, and you will experience relief. Beyond this, the socks are a great help when polishing your nails. Follow the instructions on the packaging for the best results. Size 36–40.



Īpaši veidotas frotē auduma cilpas maigi atdala un masē jūsu kāju pirkstus. Uzvelciet zeķes pēc garas darbadienas, treniņa vai nodejotas nakts un izbaudiet atvieglojumu, ko tās sniedz jūsu kājām. Šīs zeķes arī lieliski noder, krāsojot nagus. Izmēri: 36 — 40. Informāciju par valkāšanas intensitāti, lūdzu, skatiet lietošanas norādījumos.



LAVERTU Long-lasting Moisturising Lipstick That Cha