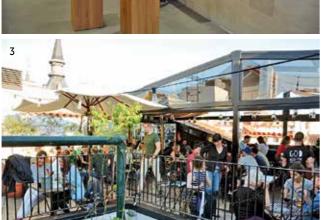

SKONTO

May YOUR NEXT DESTINATION

May YOUR NEXT DESTINATION

GETTING LOST IN MADRID

Text by UNA MEISTERE, anothertravelguide.com Publicity photos and by AINĀRS ĒRGLIS Illustration by AGNESE TAURINA evening I arrived in Madrid I walked out onto the Gran Via, sometimes referred to as the Spanish Broadway, and felt I had arrived on a different planet. And this, mind you, was still only Thursday evening, not Friday. Judging by the size of the crowds, it looked as if ten movie theatres had just ended. Madrid's main street was teeming with energy, and it seemed that if I put a match to the scene, it would burst into flames.

The best thing to do in Madrid is to get lost. Wander around with no specific plan, without reservations for lunch or dinner. But do consider including a couple of obligatory sites as points of reference, taking into account that no holiday lasts forever.

# The best thing to do in Madrid is to get lost. Wander around with no special plan

prawns, while the lower level is used to rest your wine glass. Guests used to just throw their prawn tails on the floor, but luckily 21st-century etiquette no longer allows for this practice. As I leave the *Casa del Abuelo*, once again I understand why Almodóvar so loves this city—even though the small tapas bar and its atmosphere are right up the director's alley, there are many other, historical eateries right around the corner, no-less vivid, and all serving prawns, calamari and other seafood of equal quality. And every evening, one after another, they transform into small, fiery stages, each with its own setting and cast of characters.