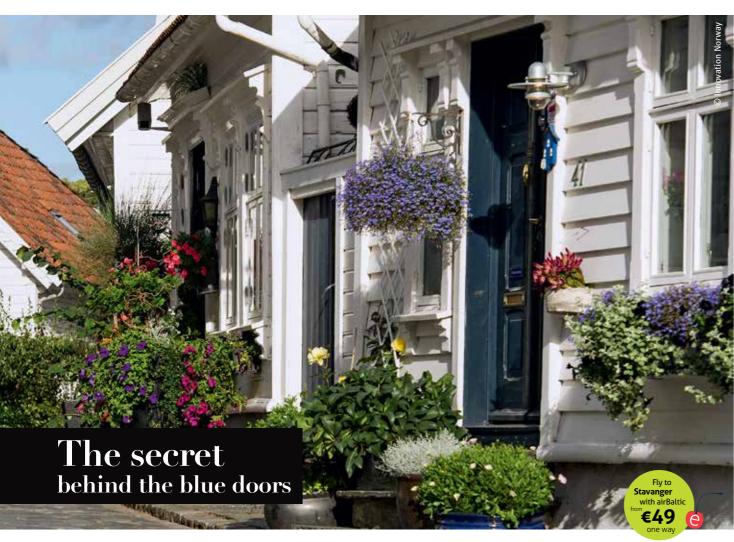

It is easy to fall in love with the beauty of the white wooden houses in the old town of Stavanger, Norway. But what is the secret behind the town's bright blue doors?

Text by **ILZE VĪTOLA**Photo courtesy of visitnorway.com

tavanger's old town, or Gamle Stavanger, consists of approximately 200 wooden buildings. Its white houses, with doors painted different shades of blue, stand out against the meditative landscape. Old Stavanger has the largest and best-preserved settlement of wooden houses in Northern Europe. Most were built during the 18th and 19th centuries, but some have been standing for as long as 300 years. After the Second World War, a plan was made to renew the city that included razing the old houses and replacing them with modern concrete structures, but city architect Einar Hedén spoke out against it. He influenced the city council to vote to preserve some of the city's unique architectural heritage. The buildings were restored, one by one, and today the formerly rundown district west of the harbour has become the most attractive part of town. Gamle Stavanger has also received a number of international architectural and environmental awards.

Almost all of the façades in Gamle Stavanger are painted white, but during the 18<sup>th</sup> century, when the houses were first built, most of them were painted ochre or red. The white walls that dominate the view today only appeared in the mid-19<sup>th</sup> century, when paint began to be made from synthetic ingredients, making it cheaper and more available to the many fishermen living in Stavanger. Since these buildings are now considered cultural monuments, their

maintenance is strictly regulated—including a law stating that all façades must be painted white.

The blue doors, however, are a remnant from the days when the region was still developing. Blue paint was rare and expensive, and those who had the money to do so, showed off their wealth by painting their doors blue. Later it became something of a fashion. It is said that the inhabitants of Stavanger were influenced by the Greek-style blue-and-white houses on the shores of the Aegean Sea.