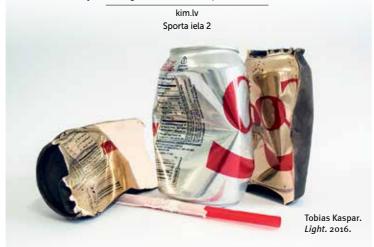

## KIM? **BIRTHDAY PARTY**

kim? Contemporary Art Centre, Riga / May 20

kim?, an art institution that has gained recognition thanks to the special focus of its curatorial programme—is turning eight this year! Packed with musical performances you can dance to till the sun rises, this party is bound to be the centrepiece of an amazing season in contemporary art. The brightest star at this year's event is Tommy Genesis, an underground rap queen from Vancouver, Canada. And the opening celebrations for the museum's new cycle of exhibitions will include hot contemporary artists such as Daria Melnikova and Agata Melnikova (LV), Synchrodogs (UA), Tobias Kaspar (CH) and Katrīna Čemme (LV).