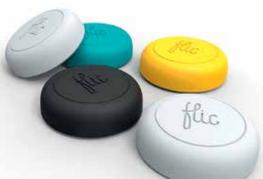

## **SHORTCUT** LABS FLIC

## **Pushing the right buttons**

Give mum her own personal butler with this handy little task button that can be programmed to do pretty much anything and stuck on to almost any surface. The automated switch is designed to trigger technical commands: control smart lights, play music, send a message or even order a pizza. An app lets you assign three different commands: single click, double click or holding down the button. Compatible with Android 4.4+ and iOS 9+. EUR 32 | flic.io