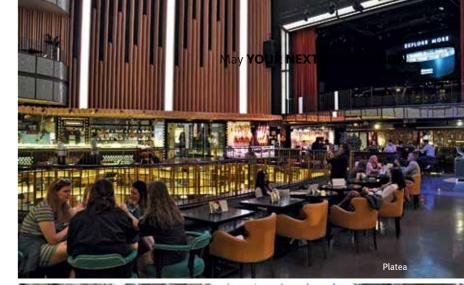

### May YOUR NEXT DESTINATION

stalls offering a great variety of tapas, olives, cheeses and other gastronomic indulgences.

If the Mercado de San Miguel is a classic, then Platea is the most ambitious newcomer to the gourmet market niche. Located on the Plaza de Colon in the Salamanca district of Madrid, Platea has been developed inside a former Art-Deco-style movie theatre built in the 1950s. According to one review, it looks like something out of *The Great Gatsby*. Platea is considered the most provocative and also the most

## **At sunset,** the roofs of Madrid turn a lovely warm shade of orange

pompous debut in the gastronomy scene in recent years and is said to have cost 60 million euros to develop. The original stage

and screen upon which films were shown are still in place and from time to time are used to show a variety of concerts and performances. The former seating area now has tables in the middle and is lined with counters offering a great assortment of tapas. Add the fact that Platea covers 6000 m², including a gourmet restaurant on the first balcony, and is managed by three Spanish chefs (who together have earned six *Michelin* stars), the combined effect is truly staggering. Oh yes, Platea has room for about 1200 diners. Disco music blares in the background, which might suit the overall pompous

stage atmosphere but is not necessarily the best stimulant for the taste buds. Nonetheless, it's worth a visit, if only to marvel that something like this can be found in Madrid.

In fact, Platea might remind quite a few people of the mischievous excesses of French bad-boy designer Philippe Starck in the restaurant and hotel industry. One of his cult addresses, the *Teatriz* restaurant, could once be found right here in Madrid. Located inside the former Spanish operetta theatre called Beatriz, the best tables were those nearest the stage. Unfortunately, as is often the case with very fashionable places, the restaurant, like a may fly, lived a fleetingly short life.