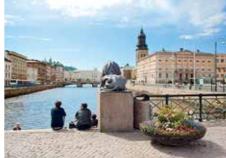

It is easy to fall in love with the beauty of the white wooden houses in the old town of Stavanger, Norway. But what is the secret behind the town's bright blue doors?

Text by **ILZE VĪTOLA**Photo courtesy of visitnorway.com

tavanger's old town, or Gamle Stavanger, consists of approximately 200 wooden buildings. Its white houses, with doors painted different shades of blue, stand out against the meditative landscape. Old Stavanger has the largest and best-preserved settlement of wooden houses in Northern Europe. Most were built during the 18th and 19th centuries, but some have been standing for as long as 300 years. After the Second World War, a plan was made to renew the city that included razing the old houses and replacing them with modern concrete structures, but city architect Einar Hedén spoke out against it. He influenced the city council to vote to preserve some of the city's unique architectural heritage. The buildings were restored, one by one, and today the formerly rundown district west of the harbour has become the most attractive part of town. Gamle Stavanger has also received a number of international architectural and environmental awards.