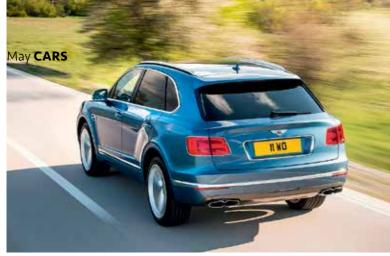

inor tuning of the suspension, necessary due to the shift in weight distribution as a result of the addition of the 23-litre AdBlue tank. Bentley even claims that, as the Bentayga was engineered with this engine in mind, it hasn't required any significant acoustic work to block out unwanted thrum.

### What is it like?

The above information is pertinent because, even throttle a bootful in neutral, there's really very little to divulge the presence of a diesel engine under the bonnet. Standing next to the Bentayga as it ticks over at rest, you might guess the powertrain; on the move, the minimal thrum is actually quite appealing. What all that technology and deep engineering skill has done is disguise the potential negatives of a diesel and leave the way clear for enjoying the benefits—a





silky torque delivery that should be celebrated for the way it drives such a large car so effortlessly. It's also a marked contrast to the way in which the aforementioned SQ7 drives. The Bentley makes the Audi feel like a rather blunt—if appealingly sporty—machine in comparison, thanks to Bentley's engineers and their work with

Overall, to find faults you have to be very picky indeed

the powertrain settings and ancillaries.

Really, for most owners most of the time, all that is required is to engage the smooth eight-speed automatic gearbox and let it make light work of

propelling this 2.5-tonne car down the road. The revs rarely build beyond peak delivery at just over 3000 rpm, and progress is both swift and refined. If you must, you can engage Sport Mode and stretch the revs to alm