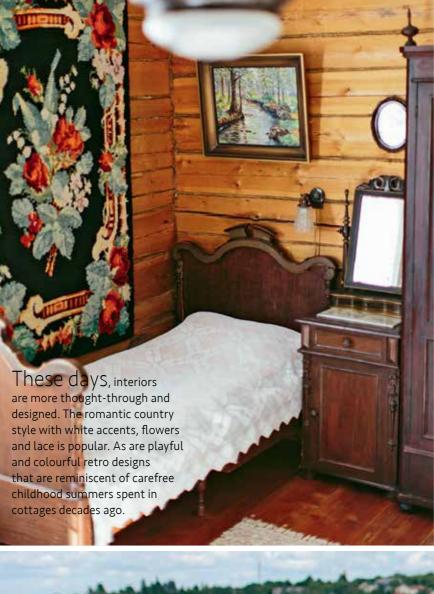

and the most common cottage is made from round logs that have been left unpainted and have gone grey on their own.

# May SPECIAL May S

# MUST-HAVES IN EVERY COTTAGE:

Woollen socks: There's a saying that 'Finnish summer is brief and short on snow', meaning even when it's really warm, when evening comes you will need woollen socks.

Axe: As every Finnish cottage has a fireplace and a wood-heated sauna, there is always wood to be chopped.

### **Rubber boots:**

In summer the forests of Tampere are full of berries and mushrooms, thus rubber boots are the main fashion trend.

Radio: the most hightech item you will see in most of the cottages. Usually the radio is so old it doesn't even play CDs.





The fish are more active then, and a refreshing swim is the ideal way

to start your day.



A fireplace is a definite must. It's used to create atmosphere, as well as for practical reasons such as heating, and, of course, heating sausages on a stick. As the majority of cottage goers are getting older, the standards are improving. Electricity and heating are no longer considered luxurious amenities. However, even though the cottage will have electricity, the sauna will always be wood-heated.







### May **SPECIAL**

### WHY BOOK ON **AIRBALTIC.COM?**



### **Best Price Guarantee**

It's the one and only official airBaltic website. Of course we have the lowest rates on airBaltic flights!

### Cherry fares 6



Enjoy the special offers exclusive to airBaltic.com. They're easy to find — just look for cherries.

### **Extra services**

The only site with such a huge selection of