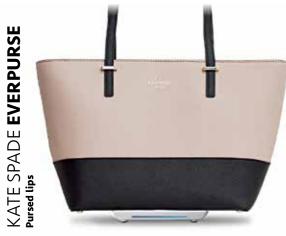

Anyone who says that fashion can't be aesthetically forward thinking and technologically innovative has just been proven wrong. This gorgeous selection of fashionable purses, handbags and wallets has built-in charging capacity that will let mum advise you for hours on end. At night, place the purse on the charging mat to recharge its internal battery. By day, just slide your iPhone into the internal SmartPocket™ to keep it charged while you are on the go. From EUR 130 | katespade.com