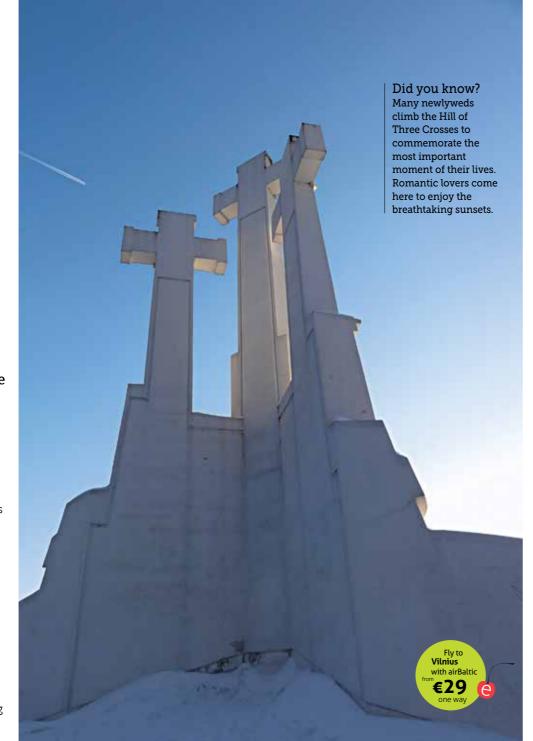

## Vilnius from the top

Visited both by pilgrims and tourists, three magnificent white crosses on a high hill are visible from most parts of the city centre

Hill of of the most popular tourist attractions in Vilnius. The main reason for this is the one-of-akind panoramic view of the Old Town and the bohemian district Užupis that can be seen from the hill. Located in the leafy Mountain Park (Kalny parkas) next to the confluence of the Neris and Vilnia rivers, it is a lovely spot for picnicking in spring and summer and escaping the hectic pace of city life.

This hill wasn't always associated with frivolity and carefree living. The monument represents freedom-freedom of religion, freedom of the country, freedom of the people. Legend has it that three Franciscan priests were crucified on this hill during the 14<sup>th</sup> century; the crosses were raised to commemorate their deaths. At that time Lithuania was a pagan country and Christian prophets had a tough time here. The three wooden crosses stood on the hill until 1869, when the slope of the hill supporting the crosses collapsed. At that time Lithuania was part of the Russian Empire, and religious monuments were seen as anti-