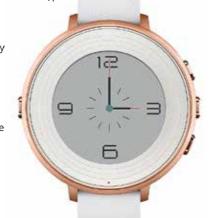

## PEBBLE **TIME** ROUND

The world's lightest and thinnest smart watch (7.5 mm, 28 grams) is sure to be mum's new favourite. With a new rose gold and white colour scheme and leather band, it is both feminine and technophile. The watch has all of the familiar Pebble features, including timeline calendar alerts, notifications and silent alarms. And it's splash resistant so mum can hit the beach in Monaco. The battery lasts for up to two days and recharges quickly-add a day of power in just 15 minutes.