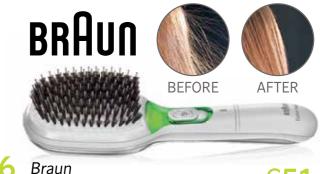

th this must have beauty tool. Its secret lies in the specially designed bristles which flex just the right amount to detangle, smooth and add shine to the hair cuticle, reducing hair breakage, splitting and damage. Use on wet or dry hair, suitable for any hair type.

Īpaši izstrādātie sarini, kas padodas tieši tik, cik nepieciešams, lai viegli izkemmētu, atšketinātu matus un piedotu tiem spīdumu, vienlaikus mazinot matu trauslumu, sašķelšanos un bojāšanos. Piemērota gan mitru, gan sausu matu kopšanai un visiem matu tipiem.

Специально разработанные щетинки сгибаются настолько, насколько нужно для расчесывания, распрямления и придания блеска кутикуле волоса, уменьшая ломкость волос, их расщепление и повреждение. Расчесывает как влажные, так и сухие волосы, подходит для любого типа волос.



At the touch of a button it releases millions of ions to give you noticeably more shine and less frizz on the first stroke. A combination of natural and seamless bristles makes brushing extra gentle and thus protects the hair. Batteries included.

Nospiežot pogu, izdalās miljoniem aktīvo jonu, kas padara matus mirdzošākus un gludākus. Sariņi bez šuvēm un dabiskie sariņi ķemmēšanu veiks īpaši saudzējoši, nebojājot matu struktūru. Komplektā baterijas.

Миллионы активных ионов делают волосы гладкими и блестящими. Зубцы без швов и с натуральной щетиной обеспечивают бережное расчесывание, предотвращая повреждение волос. Батарейки в комплекте.

Shop more, spend less > airBalticShop.com

Satin Hair Brush

Large: 25 x 18 x 1.5 cm

Small: 17 x 12 x 1.5 cm

Medium: 21 x 15 x 1.5 cm

**SIZES** 

Öa