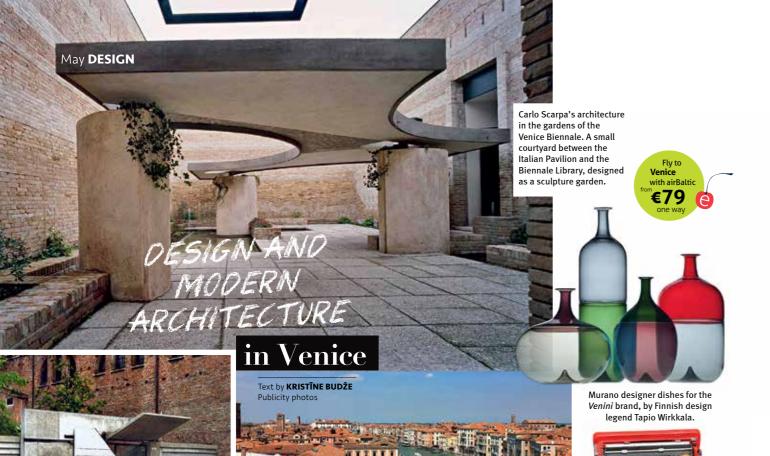

Application deadline: June 1, 2017

www.sseriga.edu | emba@sseriga.edu | +371 2643774

When travelling to the Venice Biennale, we suggest going not only for the contemporary art, but also for the modern architecture and design in this Northern Italian city.

Carlo Scarpa.

Examples of modern architecture can even be found in the city's historical centre—for the most part these are reconstructions of ancient buildings modified to accommodate our modern lifestyle. The additions carry the imprint of their time, yet are beautifully executed and have received praise from around the world.

The internationally-acclaimed pride of modern Venetian architecture is Carlo Scarpa. Born at the beginning of the 20<sup>th</sup> century, he studied at the Accademia di Belle Arti di Venezia. He never completed his education and did not acquire the official architect's certificate during his lifetime, but this didn't keep him from creating many architectural gems in the most famous city of the 20th century. He gained far-reaching fame after the Second World War. Many of Scarpa's creations in Venice are made of rough concrete. In Scarpa's rendition, this material blends seamlessly into the historic cityscape, and even seems as modern as it did in the mid-

20th century. Scarpa also collaborated with the Venetian glass manufacturer Venini. The company was founded at the beginning of the 20th century and makes excellent use of the knowledge of the Murano glass masters to create in the present, Venini has collaborated with the bravest, most talented designers to create modern glassware of superb technical and artistic quality.