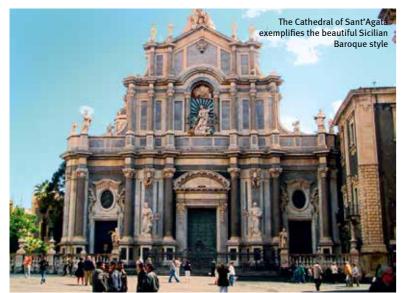

val square that collapsed some years before due to an earthquake. One of its highlights—and the city's most memorable local monument—is the Fontana dell'Elefante, a fountain adorned by an elephant carved from black lava with an Egyptian obelisk on top. The fountain is the symbol of Catania and, according to legend, this monument has magical powers.

To one side of the square stands the **Duomo**, the city's main cathedral, dedicated to Saint Agatha. It was built to replace the Norman cathedral that was completely destroyed in 1693. It is made of volcanic rock, giving the façade a grey hue. Francesco Bellini, a famous Italian opera composer born in Catania, was buried there, and the relics of Saint Agatha, Catania's patron saint, are kept in the chapel named after her.

66 | AIRBALTIC.COM









#### The Old Town

The **Piazza del Duomo** is the best place to start discovering the historical part of the city—its palaces, towers and Baroque-style piazzas.

Exiting the square by Via Giuseppe Garibaldi you will find the **Piazza Mazzini**, one of the few squares in the city that has remained intact since its construction in the 18<sup>th</sup> century. More than thirty columns support the porticos around the four sides of the square.

Catania also boasts a royal castle dating back to the 13<sup>th</sup> century that was once home to the Sicilian Parliament, arguably one of the oldest parliaments in the world. **Castello Ursino** remains in good condition, and inside you can visit the **Museo Civico** (open daily 09.00–19.00, EUR 10), which houses an interesting collection of