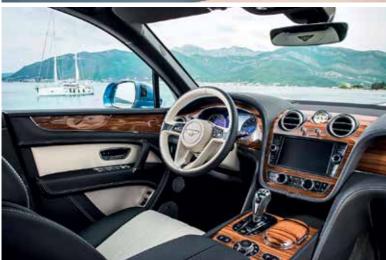

or tuning of the suspension, necessary due to the shift in weight distribution as a result of the addition of the 23-litre AdBlue tank. Bentley even claims that, as the Bentayga was engineered with this engine in mind, it hasn't required any significant acoustic work to block out unwanted thrum.

### What is it like?

The above information is pertinent because, even throttle a bootful in neutral, there's really very little to divulge the presence of a diesel engine under the bonnet. Standing next to the Bentayga as it ticks over at rest, you might guess the powertrain; on the move, the minimal thrum is actually quite appealing. What all that technology and deep engineering skill has done is disguise the potential negatives of a diesel and leave the way clear for enjoying the benefits—a





silky torque delivery that should be celebrated for the way it drives such a large car so effortlessly. It's also a marked contrast to the way in which the aforementioned SQ7 drives. The Bentley makes the Audi feel like a rather blunt—if appealingly sporty—machine in comparison, thanks to Bentley's engineers and their work with

Overall, to find faults you have to be very picky indeed

the powertrain settings and ancillaries.

Really, for most owners most of the time, all that is required is to engage the smooth eight-speed automatic gearbox and let it make light work of

propelling this 2.5-tonne car down the road. The revs rarely build beyond peak delivery at just over 3000 rpm, and progress is both swift and refined. If you must, you can engage Sport Mode and stretch the revs to almos