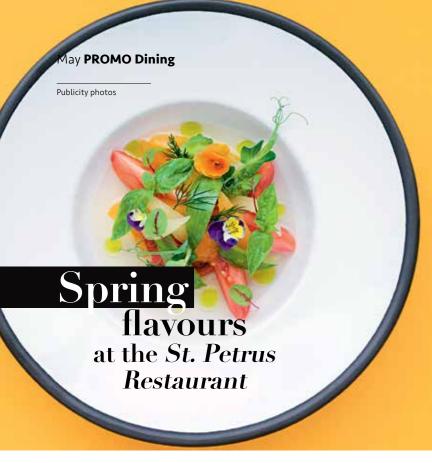

way, and also because everyone needs to just let go sometimes! Speaking of business, business lunch is served every workday between 12 noon and 4 PM. And an easy-going delicious brunch is served on Sundays between 12 noon and 4 PM. Come dine with the true enthusiasts at 3Chefs—their joy and creativity are contagious!

The 3Chefs Restaurant has just opened their outdoor terrace, designed by talented young architects Rita and Kārlis Lauders. This couple is the innovative powerhouse behind Lauders Architecture, who also built the terrace outside Restaurant 3—the 3Chefs' 'little brother'. Restaurant 3 received some well-deserved recognition when it was voted one of the most beautiful outdoor public wooden structures at the Latvian Construction Industry's 2016 Annual Award ceremony. **BO** 





ST. PETRUS

St. Petrus Restaurant Address: Skārņu iela 11, Riga, Latvia Open: Mon-Sat 12.00-23.00, Sun 12.00-22.00 Reservations: (+371) 25727357 info@stpetrus-restaurant.com stpetrus-restaurant.com



During the past few months, a new and influential player has found a prominent place in Riga's restaurant scene-St. Petrus in the heart of Old Riga. Its mission is to create new flavour experiences from seemingly familiar ingredients.



of Riga's most visible symbols, St. Petrus Restaurant also bears the name of the Apostle Peter, who is said to hold the keys to the gates of Paradise. This being the case, St. Petrus and its executive chef Maksims Cekots symbolically hold the keys to a truly memorable gastronomic experience.

The restaurant's carefully prepared menu places particular emphas