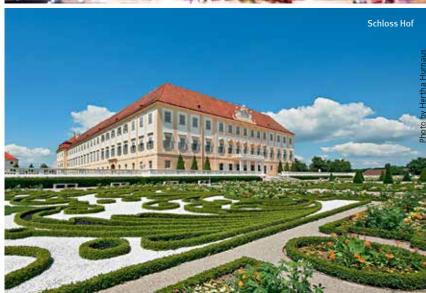

Also this year, Vienna celebrates the 300<sup>th</sup> birthday of 'mother of the nation' Maria Theresa with special events. The exhibition

**300 Jahre Maria Theresa: Strategist— Mother—Reformer** (mariatheresia2017.at; until November 29) centres around the life and times of Maria Theresa, who ushered in the 'Golden Age' of the Hapsburg Empire, gave birth to sixteen children and privately experienced her share of intrigue. Exhibitions dedicated to different aspects of the Empress' life can be viewed at the Imperial Carriage Museum, the Vienna Imperial Furniture Collection (an institution that Maria Theresa herself founded in 1747), the Schloss Hof and the Schloss Niederweiden.