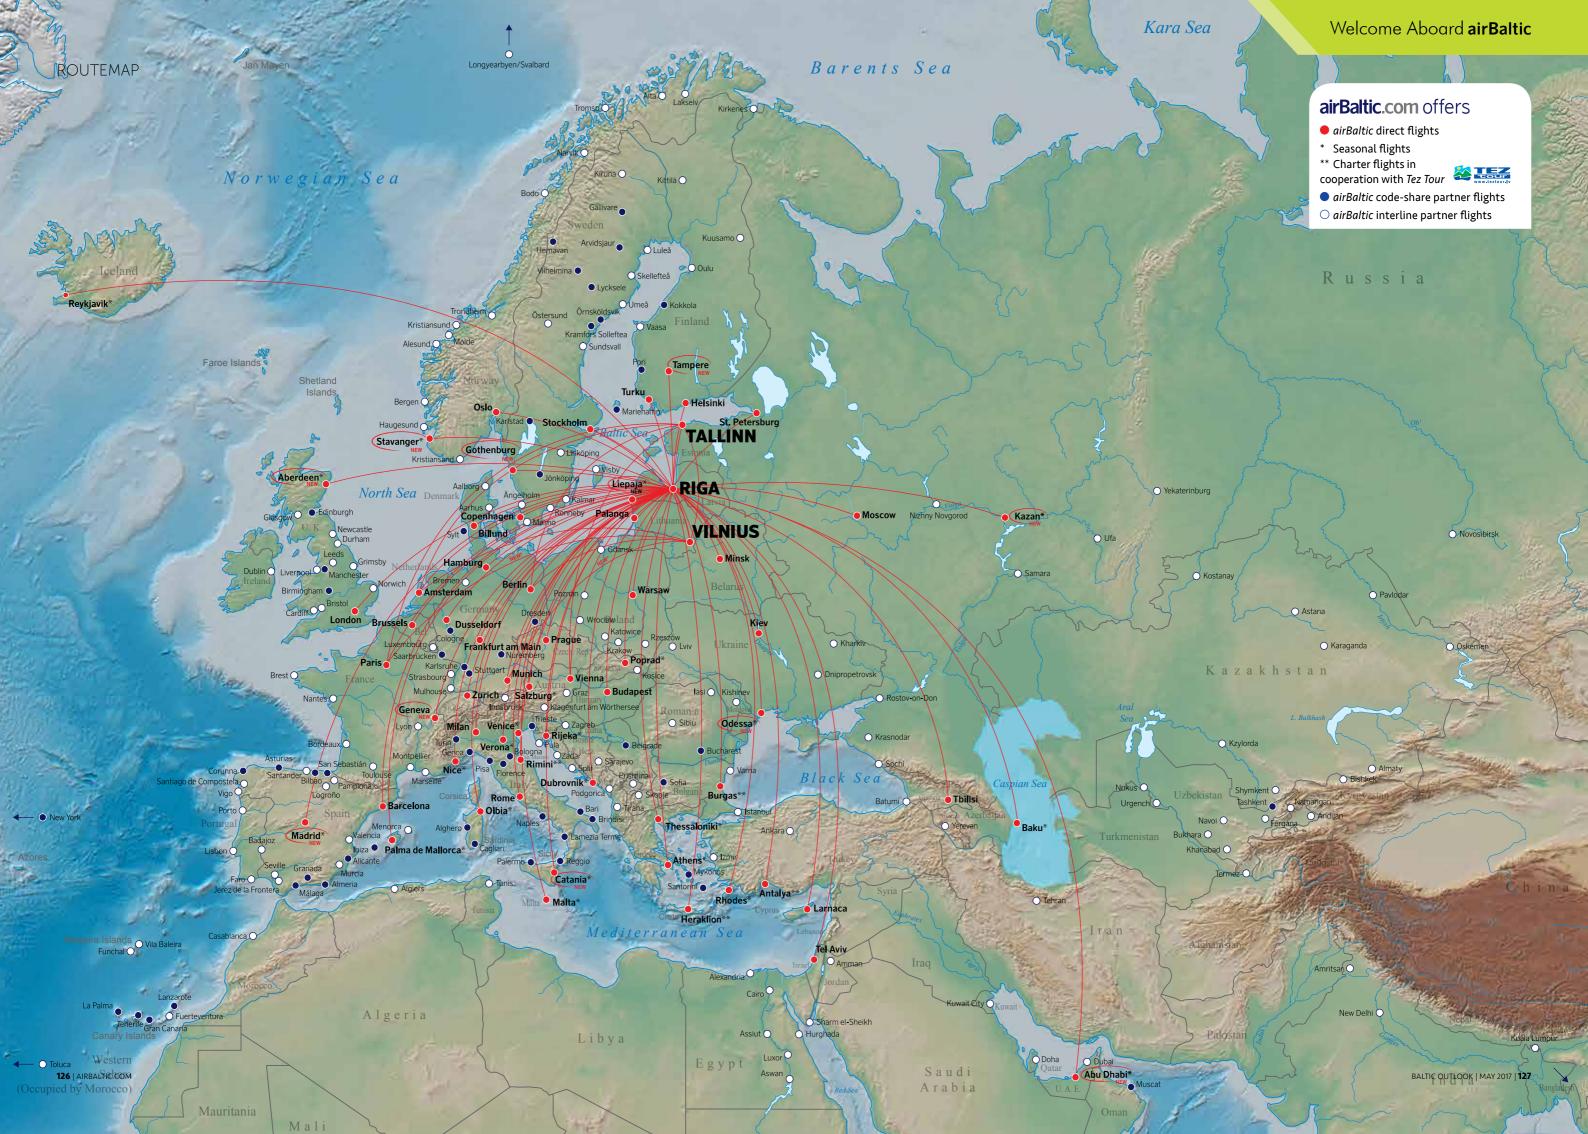

The month of May will again bring new destinations: Aberdeen, Stavanger, Geneva, Catania, Madrid and our first domestic route to Liepāja.

This excellent connectivity not only brings people to and from the Baltics; it also enables businesses to efficiently connect with the world. By providing these services we play an important part in the development of the Baltic economy.