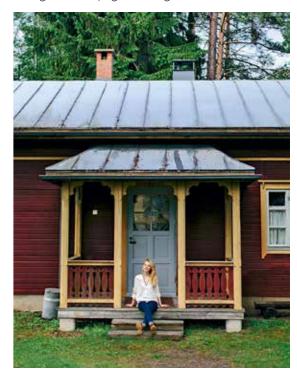

It is easy to fall in love with the beauty of the white wooden houses in the old town of Stavanger, Norway. But what is the secret behind the town's bright blue doors?

Text by **ILZE VĪTOLA**Photo courtesy of visitnorway.com

tavanger's old town, or Gamle Stavanger, consists of approximately 200 wooden buildings. Its white houses, with doors painted different shades of blue, stand out against the meditative landscape. Old Stavanger has the largest and best-preserved settlement of wooden houses in Northern Europe. Most were built during the 18th and 19th centuries, but some have been standing for as long as 300 years. After the Second World War, a plan was made to renew the city that included razing the old houses and replacing them with modern concrete structures, but city architect Einar Hedén spoke out against it. He influenced the city council to vote to preserve some of the city's unique architectural heritage. The buildings were restored, one by one, and today the formerly rundown district west of the harbour has become the most attractive part of town. Gamle Stavanger has also received a number of international architectural and environmental awards.