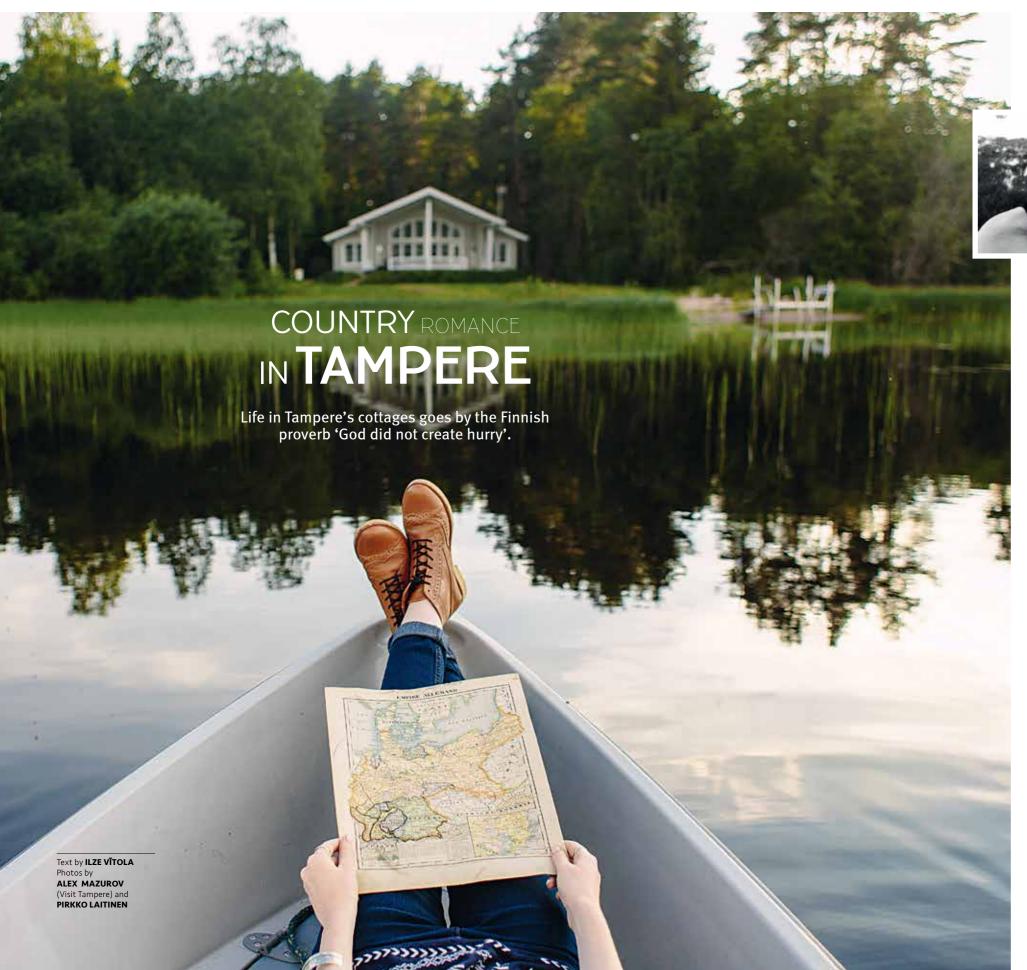

It is easy to fall in love with the beauty of the white wooden houses in the old town of Stavanger, Norway. But what is the secret behind the town's bright blue doors?

Text by **ILZE VĪTOLA**Photo courtesy of visitnorway.com

tavanger's old town, or Gamle Stavanger, consists of approximately 200 wooden buildings. Its white houses, with doors painted different shades of blue, stand out against the meditative landscape. Old Stavanger has the largest and best-preserved settlement of wooden houses in Northern Europe. Most were built during the 18th and 19th centuries, but some have been standing for as long as 300 years. After the Second World War, a plan was made to renew the city that included razing the old houses and replacing them with modern concrete structures, but city architect Einar Hedén spoke out against it. He influenced the city council to vote to preserve some of the city's unique architectural heritage. The buildings were restored, one by one, and today the formerly rundown district west of the harbour has become the most attractive part of town. Gamle Stavanger has also received a number of international architectural and environmental awards.

Almost all of the façades in Gamle Stavanger are painted white, but during the 18<sup>th</sup> century, when the houses were first built, most of them were painted ochre or red. The white walls that dominate the view today only appeared in the mid-19<sup>th</sup> century, when paint began to be made from synthetic ingredients, making it cheaper and more available to the many fishermen living in Stavanger. Since these buildings are now considered cultural monuments, their

maintenance is strictly regulated—including a law stating that all façades must be painted white.

The blue doors, however, are a remnant from the days when the region was still developing. Blue paint was rare and expensive, and those who had the money to do so, showed off their wealth by painting their doors blue. Later it became something of a fashion. It is said that the inhabitants of Stavanger were influenced by the Greek-style blue-and-white houses on the shores of the Aegean Sea.

Today the charm of Stavanger's Old Town remains unspoiled by consumer culture. Most of the historical area belongs to private homeowners or to the local government. Not even the honking and roaring of cars disturbs the serene atmosphere, as cars have restricted access. Local artists have turned some of the buildings into galleries. And Gamle Stavanger is home to the internationally recognised Norwegian Canning Museum, located in an authentic former cannery that was in operation from 1916–1958. Visitors can get an impression of what working in a cannery was like when fishing and canning were Stavanger's most important industry.

As opposed to other cities, where the port region is the most industrial part of the city, Stavanger's picturesque Old Town beckons with its calm. Buy some North Sea delicacies from the local fishermen and take a leisurely stroll along the cobblestone streets of Gamle Stavanger—you may feel as if you are on a Hollywood movie set. **BO** 