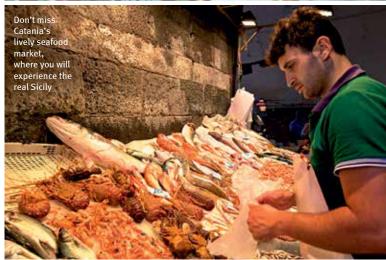

epāja www.airbaltic.com

### SUMMER SEASON OPENS on May 13th

### JUNE

2.06. International CHURCHES NIGHT
2.-3.06. Music festival ROCKIN'LIEPĀJA
10.06. Rolands Čakonte.
JEWEL OF AFRICA BLUES

21.06. Traditional MIDSUMMER SOLTICE in Pape, Ziemupe, and Cīrava

23.06. THE LĪGO festival in Liepāja and surroundings

### JULY

1.07. World tour concert. DE PHAZZ1.07. STRAWBERRY PARTY. The Creative quarters of the Kungu Street

8.07. THE SEA festival in Liepāja and FISHERMEN festival in Pāvilosta and Jūrmalciems

**21.-22.07.** Music and art festival GREEN RAY in Pāvilosta

**22.07.** Liepāja Symphony Orchestra. SUMMER CONCERT

28.-29.07. Music festival LMT SUMMER SOUND

iven more events: vww.kalendars.liepaja.lv prox. 80 events in a month

What else to see and do in Liepaj www.liepaja.travel





Piazza Stesicoro, its name from the Greek poet Stesichorus, whose tomb was here in Romar times, is Catania'



vineyards. Area winemakers cultivate several varieties of grape, the most famous being the rosso (red) variety of Nero d'Avola, the most important grape in Sicily.

Wine lovers should not miss the chance to visit some of the local wineries. Biondi (55a Via Ronzini, closed Wednesdays and Sundays) has been a familyrun business since the 17th century with some of Sicily's finest and oldest vineyards located at altitudes between 640 and 700 meters.

Tenuta Terre Nere estate (Contrada Calderara, open 09.00-17.00 weekdays, book ahead at visite@tenutaterrenere.com) has the highest altitude red-grape vineyards in Europe, growing on the lush northern slopes of Etna. They are happy to hos