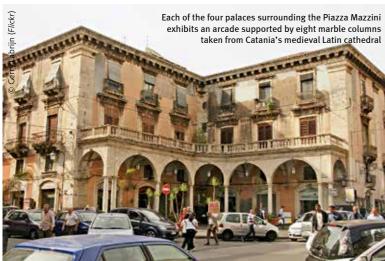

l square that collapsed some years before due to an earthquake. One of its highlights—and the city's most memorable local monument—is the Fontana dell'Elefante, a fountain adorned by an elephant carved from black lava with an Egyptian obelisk on top. The fountain is the symbol of Catania and, according to legend, this monument has magical powers.

To one side of the square stands the **Duomo**, the city's main cathedral, dedicated to Saint Agatha. It was built to replace the Norman cathedral that was completely destroyed in 1693. It is made of volcanic rock, giving the façade a grey hue. Francesco Bellini, a famous Italian opera composer born in Catania, was buried there, and the relics of Saint Agatha, Catania's patron saint, are kept in the chapel named after her.

66 | AIRBALTIC.COM









#### The Old Town

The **Piazza del Duomo** is the best place to start discovering the historical part of the city—its palaces, towers and Baroque-style piazzas.

Exiting the square by Via Giuseppe Garibaldi you will find the **Piazza Mazzini**, one of the few squares in the city that has remained intact since its construction in the 18<sup>th</sup> century. More than thirty columns support the porticos around the four sides of the square.

Catania also boasts a royal castle dating back to the 13<sup>th</sup> century that was once home to the Sicilian Parliament, arguably one of the oldest parliaments in the world. **Castello Ursino** remains in good condition, and inside you can visit the **Museo Civico** (open daily 09.00–19.00, EUR 10), which houses an interesting collection of ar