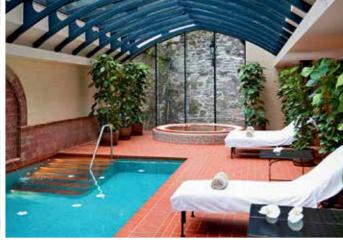

o eat at **Gourmet Coffee**, just around the corner. First-class coffee made by professional baristas, fresh baked bread, tasty snacks and fulfilling meals are all waiting for you at this cosy café/restaurant.

L. Koidula 13A

### A **ROMANTIC** CITY BREAK

If you are travelling to Tallinn with your partner, there are many things for the two of you to do. Tallinn's beautiful parks, intimate cafés and spas provide a beautiful setting for romance.



▲► To add visual allure to your weekend in Tallinn, the **Kumu Art Museum** is the place to visit. In addition to its permanent exhibitions and Estonian art collection, Kumu hosts around a dozen impressive travelling international exhibitions each year. The hours pass quickly in this stunning modern museum. Weizenbergi 34/Valge 1 kumu.ekm.ee







▲ Hotel Telegraaf offers the perfect luxury accommodation for couples—the For Lovers Only package priced at EUR 710. The package includes two nights in the Junior Suite, where lovers are greeted with sparkling wine, a fruit plate and a lovely bouquet of flowers. You will also receive a delicious breakfast and a romantic three-course dinner with a bottle of wine, as well as unlimited use of their Elemis spa facilities! Sounds like a dream, doesn't it? Vene 9

telegraafhotel.com

■ No weekend getaway with your partner is complete without a proper romantic dinner, and one of the most romantic spots in Tallinn is *Rataskaevu 16* in the Old Town. Most tourist guides and apps highly recommend this restaurant—the food is delicious and the service is as friendly as it gets. The charming atmosp