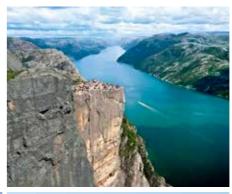

It is easy to fall in love with the beauty of the white wooden houses in the old town of Stavanger, Norway. But what is the secret behind the town's bright blue doors?

Text by **ILZE VĪTOLA**Photo courtesy of visitnorway.com

tavanger's old town, or Gamle Stavanger, consists of approximately 200 wooden buildings. Its white houses, with doors painted different shades of blue, stand out against the meditative landscape. Old Stavanger has the largest and best-preserved settlement of wooden houses in Northern Europe. Most were built during the 18th and 19th centuries, but some have been standing for as long as 300 years. After the Second World War, a plan was made to renew the city that included razing the old houses and replacing them with modern concrete structures, but city architect Einar Hedén spoke out against it. He influenced the city council to vote to preserve some of the city's unique architectural heritage. The buildings were restored, one by one, and today the formerly rundown district west of the harbour has become the most attractive part of town. Gamle Stavanger has also received a number of international architectural and environmental awards.