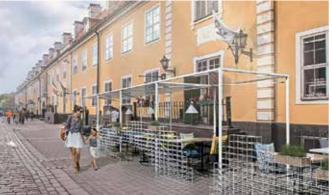

It is easy to fall in love with the beauty of the white wooden houses in the old town of Stavanger, Norway. But what is the secret behind the town's bright blue doors?

Text by **ILZE VĪTOLA**Photo courtesy of visitnorway.com

tavanger's old town, or Gamle Stavanger, consists of approximately 200 wooden buildings. Its white houses, with doors painted different shades of blue, stand out against the meditative landscape. Old Stavanger has the largest and best-preserved settlement of wooden houses in Northern Europe. Most were built during the 18th and 19th centuries, but some have been standing for as long as 300 years. After the Second World War, a plan was made to renew the city that included razing the old houses and replacing them with modern concrete structures, but city architect Einar Hedén spoke out against it. He influenced the city council to vote to preserve some of the city's unique architectural heritage. The buildings were restored, one by one, and today the formerly rundown district west of the harbour has become the most attractive part of town. Gamle Stavanger has also received a number of international architectural and environmental awards.

Almost all of the façades in Gamle Stavanger are painted white, but during the 18<sup>th</sup> century, when the houses were first built, most of them were painted ochre or red. The white walls that dominate the view today only appeared in the mid-19<sup>th</sup> century, when paint began to be made from synthetic ingredients, making it cheaper and more available to the many fishermen living in Stavanger. Since these buildings are now considered cultural monuments, their

maintenance is strictly regulated—including a law stating that all façades must be painted white.

The blue doors, however, are a remnant from the days when the region was still developing. Blue paint was rare and expensive, and those who had the money to do so, showed off their wealth by painting their doors blue. Later it became something of a fashion. It is said that the inhabitants of Stavanger were influenced by the Greek-style blue-and-white houses on the shores of the Aegean Sea.

Today the charm of Stavanger's Old Town remains unspoiled by consumer culture. Most of the historical area belongs to private homeowners or to the local government. Not even the honking and roaring of cars disturbs the serene atmosphere, as cars have restricted access. Local artists have turned some of the buildings into galleries. And Gamle Stavanger is home to the internationally recognised Norwegian Canning Museum, located in an authentic former cannery that was in operation from 1916–1958. Visitors can get an impression of what working in a cannery was like when fishing and canning were Stavanger's most important industry.

As opposed to other cities, where the port region is the most industrial part of the city, Stavanger's picturesque Old Town beckons with its calm. Buy some North Sea delicacies from the local fishermen and take a leisurely stroll along the cobblestone streets of Gamle Stavanger—you may feel as if you are on a Hollywood movie set. **BO** 