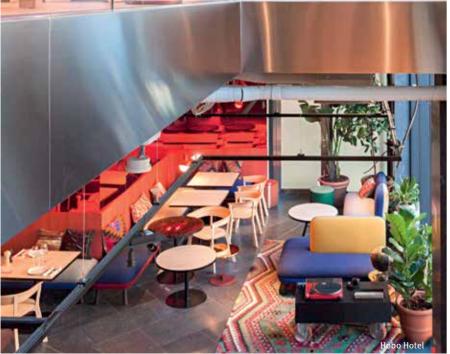

Stockholm's hotel scene has two new arrivals: At Six and Hobo Hotel. Both are branches of the well-known Scandinavian chain Nordic Choice Hotels and are located next to each other in Brunkebergstorg, an area that is becoming increasingly trendy.

The 201-room **Hobo** (Brunkebergstorg 4; nordicchoicehotels.com; prices from EUR 90) is a combination hotel and creative laboratory. Two floors are occupied by a number of bars and restaurants, as the Hobo is both a gathering place and venue for the spontaneous exchange of ideas. The hotel complex also offers co-working spaces and art gallery space. You won't just get a night's sleep here—there's a full range of inspiring activities to explore. The guests are as fascinating as the hotel. The smallest room, a 'comfort cabin', is only 12 m<sup>2</sup>, but you can also choose the 20-m<sup>2</sup> Hobo Sthlm room or the 41-m<sup>2</sup> Hobo Suite on the top floor. The interior was designed by the Berlin-based design studio Aisslinger.