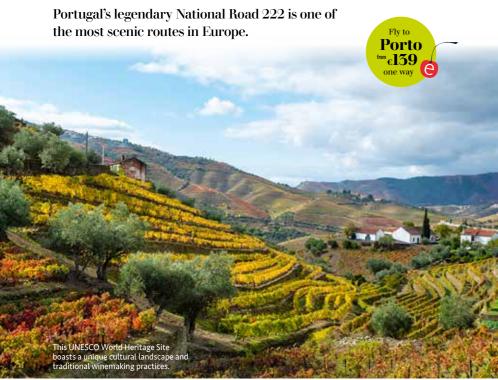

# Take your friends

...ON A ROAD TRIP THROUGH THE DOURO VALLEY

Hand painted-tiles tell stories from

Lamego is considered

Few experiences are as wholesome as embarking on a road trip armed with your favourite tunes and your best friend in the passenger seat. Celebrate your bond with a route as beautiful as your friendship!

Start off in Porto, where the Douro River flows into the sea, and head east on the N222 road, which runs along the river. Peppered with historical towns, gorgeous vistas, and stepped vineyards, this UNESCO World Heritage Site boasts a unique cultural landscape and traditional winemaking practices.

Stop by the local wineries, or *quintas*, to indulge in the local varietals and learn about the distinctive wine-making process. Some noteworthy estates include Quinta do Crasto, Quinta da Pacheca, and Quinta do Vallado. In Peso da Régua, the Douro Museum will give you a crash course in local winegrowing methods. The village of Pinhão, for its part, is known for its colourful ceramic tiles illustrating scenes from the region's history. On the south side of the river, Lamego is considered one of the most beautiful towns in northern Portugal. It sits at the base of a striking blue-and-white tiled flight of steps leading to the Sanctuary of Nossa Senhora dos Remédios – a stunning pilgrimage church.