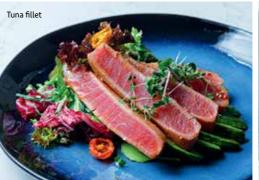

In autumn, the weather in Ireland is still pleasant and the peak of summer tourism is over, which means extra room as well as more affordable prices. But life on the island is still abuzz, with several popular events and festivals taking place in October. Among them are the Guinness Jazz Festival in Cork (one of Ireland's top jazz events) and the Cork Folk Festival (featuring music, dance, pub crawls, and workshops). There's also the Dublin Theatre Festival showcasing plays at venues across the city, and the Wicklow Walking Festival, which popularises the paths and hiking trails in the Irish mountains.