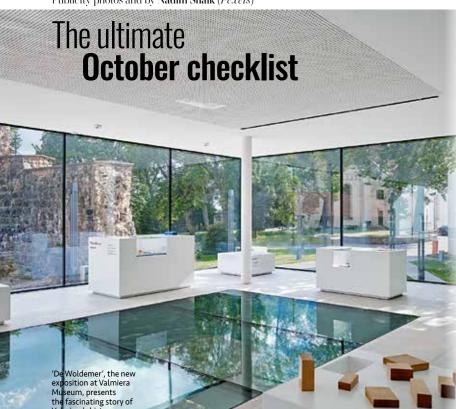

# **DISCOVER VALMIERA**

October is one of the most colourful months in Latvia, regularly enticing even Rigans to take day trips out into nature. One of the most interesting destinations in the autumn season is the town of Valmiera, which lies about an hour and a half by car from the capital and is one of the oldest towns in Latvia. This beautiful destination and former member of the Hanseatic League is located at the northern tip of Gauja National Park.

If you've decided to explore Valmiera and its surroundings, make sure to pack hiking clothes for the daytime as well as something a little dressier for an evening at the theatre or a concert. Also, don't miss Valmiera Museum's new exposition, 'De Woldemer', which is harmoniously integrated into the old castle complex and takes visitors on a fascinating journey through the town's history. The exposition is designed by the awardwinning design studio H2E, whose projects are distinguished by their ability to convey historical facts in a way that is both understandable and emotive.