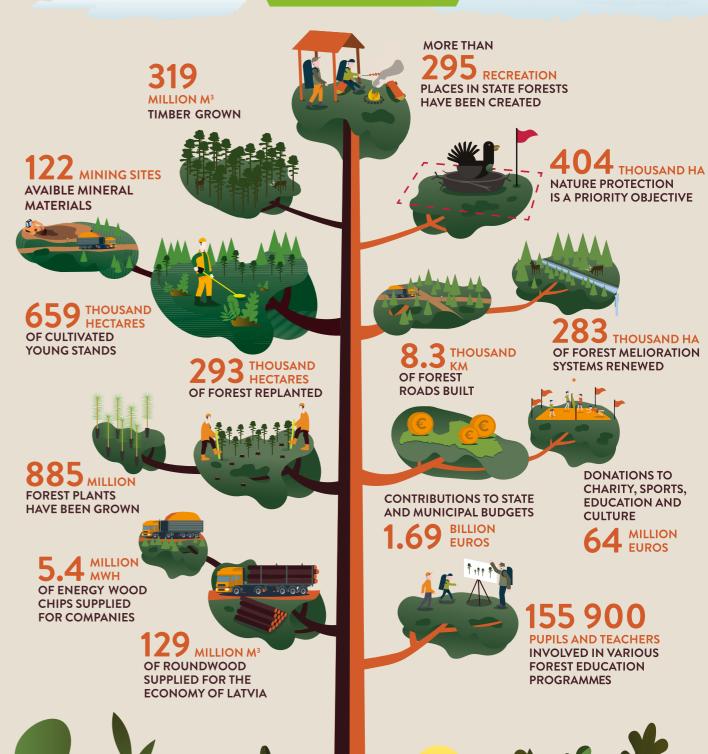

5-litre sizes. It's easy to fine-tune the fit, and the AntiGravity suspension system makes it even more comfortable. It has a rain cover, several compartments to organise your valuables, and even a hydration reservoir sleeve. It's a great choice for your next adventure! osprey.com From EUR 235.95

# **GO** ANYWHERE

### Salomon Quest 4 Gore-Tex

If you're planing to spend many hours or even days on trails, you need proper hiking boots, and few make them as good as *Salomon*. The *Quest 4 Gore-Tex* is a golden standard for keeping your feet warm, dry, and comfy. They're a little heavier than some competitors, but they'll keep you steady on the ground by giving you good grip and securing your ankles. salomon.com
From EUR 220





# JSC "LATVIA'S STATE FORESTS" RESULTS

IN THE PAST 24 YEARS



# **Scandi sips**

A changing climate and resilient grapes have experts paying attention to growers throughout Scandinavia.



When we imagine a trip filled with exquisite wines, our gaze automatically turns south. But that might change in the upcoming years. While global warming is challenging the winemakers of southern Europe, the changing climate is expanding wine-producing prospects in the Nordic countries.

Just a few years ago, wine-making in Scandinavia was still a niche market. But commercial vineyards are now popping up in Sweden, Denmark, and even parts of Norway, making this an emerging viticultural destination.

Sweden's vineyards have expanded by 50% in the past two years, although winegrowing is mostly located in the country's southernmost region of Skåne. Denmark, for its