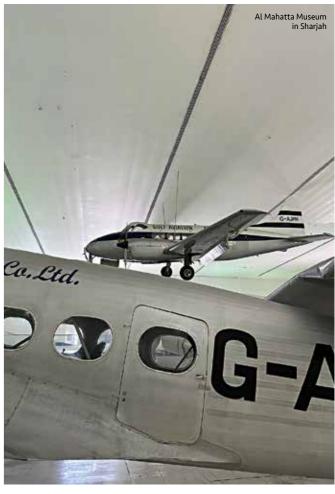

rld by UNESCO in 1998, and it adds a lot of contrast to the high-rise skyline and dazzling atmosphere of Dubai. Travelling to Sharjah is like travelling back in time. As one approaches the city from Dubai, the border between the two emirates is a landmark itself.

At first, it looks seamless. Driving along the freeway, one does not notice the border, because Dubai merges with Sharjah, forming a single continuous metropolis that further down the road also gobbles up the capital of another emirate, Ajman. Even on the scale of Dubai, where a 15 kilometre distance is considered 'next door', this expanse of skyscrapers seems endless.

However, step out of the car, and you won't mistake one city for another. Both lively and traditional, gritty and aspiring, Sharjah is a true rough-and-tumble





Middle Eastern city, but it's also authentic. Here, let yourself be carried away by the crowds of residents strolling along the narrow pavements in traditional garments past mosques, souks...and museums.

To experience the contrast between the two cities, hail a taxi in Dubai to the emirate's border crossing near the Sahara Centre mall and cross into Sharjah on foot. Here, the two fences on both sides accentuate the 'no man's land' between the emirates, with a carpet-covered pedestrian walkway leading across from one gap in the fence to the other. A bit *Blade Runner*'ish, the crossing lets you appreciate that you're entering a separate city with its own vibe.

Head to the Sharjah Art Museum for an impressive dose of local fine art that you've probably never seen before. The collection c