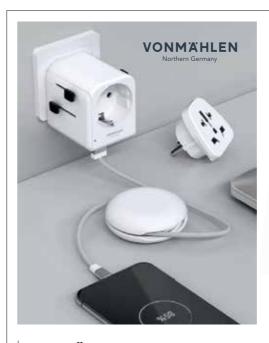

# **SHINE** BRIGHT

# Zebralight H600w Mk IV

It's autumn already, and the days are getting shorter, so make sure you have a good head light with you when hiking or camping. We like this one by *Zebralight*. At its maximum, it blasts 1400 lumens and makes your evenings bright as day for almost three hours straight.

But if you only need a little nightlight in the tent, turn it down to minimum, and it'll last a few months. zebralight.com

USD 89

# Ruffwear Front Range Day Pack

Sometimes we like to take our four-legged friends on outdoor adventures as well. And they surely enjoy it! This day pack is a dog harness combined with saddlebags in which you can neatly organise all the gear you need for your pet, such as extra straps, leashes, and snacks. Available in a variety of sizes to fit your pet perfectly.

ruffwear.com

# **BE PREPARED**

Leatherman Wave + You don't want to carry around loads of equipment when camping. On the other hand, you don't want to be missing a vital tool when deep in the forest. Legendary multitool company Leatherman offers many options, but our pick is the *Wave*+, which combines 18 different tools in one compact, foldable set. And it comes with a nice case that you can attach to your belt. leatherman.com EUR 159

# Osprey Atmos AG Choosing the right

backpack is crucial. One of our top picks is the Osprey Atmos AG, which is available in 50- and 65-litre sizes. It's easy to fine-tune the fit, and the AntiGravity suspension system makes it even more comfortable. It has a rain cover, several compartments to organise your valuables, and even a hydration reservoir sleeve. It's a great choice for your next adventure! osprey.com From EUR 235.95