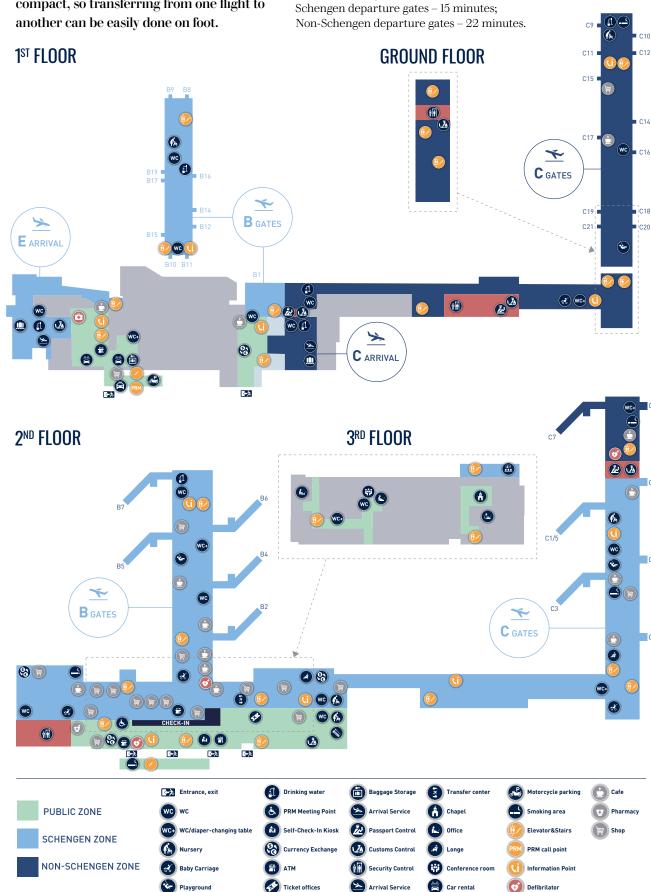

| 4 TFS           | VNO       | -2                     | 13:45     | 21:55   |
|          |                   |                        |           |         |           |                 |           |                        |           |         |

The given information is subject to amendments and cancellations taken unilaterally by *airBaltic*.



# **Welcome** to Riga Airport

airBaltic's home base, the Riga Airport is modern and comfortable, with many shops and cafés. At the same time it is very compact, so transferring from one flight to Please take into account the following average transit times:

- ▶ From Non-Schengen passport and security control lst floor to Schengen departure gates – 15 minutes;
- ▶ From Security control 2nd floor to:

Schengen departure gates – 15 minutes;





# Appetizers Uzkodas

Fresh meals available on flights over 1 h 30 min. Svaigās maltītes ir pieejamas lidojumos, kas ir ilgāki par 1 h 30 min.



#### Tapas

Olives, breadsticks, cheese, ham and mini fuet sausages

Olīvas, maizes standziņas, siers, šķiņķis un mini fuet desiņas

**7**<sup>49</sup>€

#### Panini

Freshly made chicken cold cut and cheese panini with BBQ mayo

Svaigi gatavota panini maize ar vistas šķiņķi, sieru un BBQ majonēzi

Ask the cabin crew about the ingredients and allergens of a given product. Jautājiet stjuartiem par produktu sastāvu un tajos esošajiem alergēniem.



GOES WELL WITH

+ Coca-Cola





Baltvīns **13** <sup>98</sup> €

**Collect** 





# Desserts Deserti

# Hot drinks | Karstie dzērieni

**Collect** 

airBaltic Club

**POINTS** here!





# Sweet sn