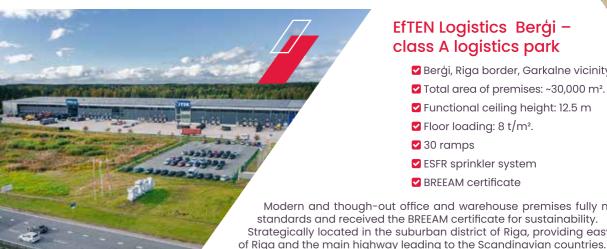

# EfTEN Logistics Berģi class A logistics park

- Berģi, Riga border, Garkalne vicinity, Latvia
- ☑ Total area of premises: ~30,000 m². Office premises 1940 m²
- ☑ Functional ceiling height: 12.5 m
- ☑ Floor loading: 8 t/m².
- ☑ 30 ramps
- ☑ ESFR sprinkler system
- ☑ BREEAM certificate

Modern and though-out office and warehouse premises fully meet class A warehouse standards and received the BREEAM certificate for sustainability. Strategically located in the suburban district of Riga, providing easy access to the Freeport