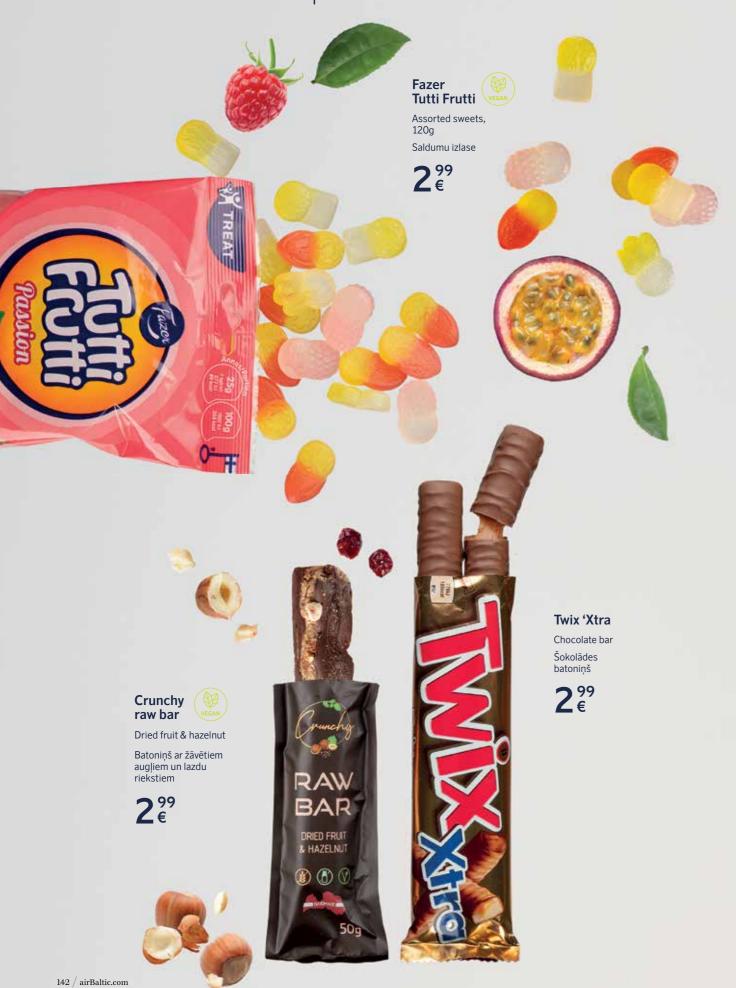

das

Fresh meals available on flights over 1 h 30 min. Svaigās maltītes ir pieejamas lidojumos, kas ir ilgāki par 1 h 30 min.



#### Tapas

Olives, breadsticks, cheese, ham and mini fuet sausages

Olīvas, maizes standziņas, siers, šķiņķis un mini fuet desiņas

**7**<sup>49</sup>€

#### Panini

Freshly made chicken cold cut and cheese panini with BBQ mayo

Svaigi gatavota panini maize ar vistas šķiņķi, sieru un BBQ majonēzi

Ask the cabin crew about the ingredients and allergens of a given product. Jautājiet stjuartiem par produktu sastāvu un tajos esošajiem alergēniem.



GOES WELL WITH

+ Coca-Cola





Baltvīns **13** <sup>98</sup> €

**Collect** 





# Desserts Deserti

# Hot drinks | Karstie dzērieni

**Collect** 

airBaltic Club

**POINTS** here!





# Sweet snacks | Saldie našķi



# Salty snacks | Sāļie našķi





# Nõo Parmesan Snack cigar

NÕO

"Nõo Snack" cigārdesiņas ar parmezāna sieru

## **Beef Jerky**

"Nākotne" dried and smoked barbeque Beef Jerky, 45g

"Nākotne Beef Jerky" vītināta un kūpināta liellopa gaļa





# Cocktails Kokteiļi

Jack Daniels whiskey & Coca-Cola or ginger ale

Jack Daniels viskijs &
Coca-Cola vai ingvera limonāde

**10**<sup>48</sup>€

Rémy Martin VSOP cognac & ginger ale

Rémy Martin VSOP konjaks & ingvera limonāde

**10**<sup>98</sup>€



Beefeater London Dry džins & Indian Tonic Water vai ābolu sula

9<sup>98</sup>€

Finlandia
Premium vodka &
Indian Tonic Water or
ginger ale, or tomato juice

Finlandia Premium degvīns & Indian Tonic Water vai ingvera limonāde, vai tomātu sula

**8**<sup>98</sup>€

"Oga" blackcurrant ginger winter d