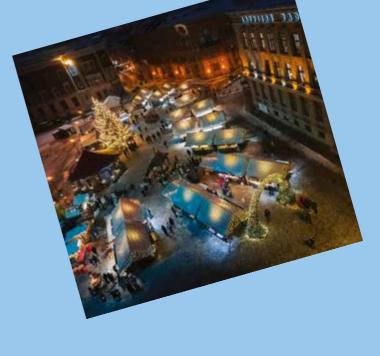

# Fall in love with Riga this Winter!

Riga's charm unfolds slowly during winter, creating a captivating holiday destination. Gloomy days are brightened by enchanting moments: strolls through snow-covered parks adorned with the Christmas light trails that have earned a spot among Europe's best, savouring hot drinks and roasted almonds at the top-ranked Christmas Market and relishing outdoor winter pleasures.

# Traditional Christmas Market

Explore our Traditional Christmas Market at Dome Square, sip mulled wine, enjoy festive treats, shop for unique gifts, and immerse yourself in the lively atmosphere of Europe's top-rated Christmas market.

LOCATION: Dome Square
DATES: December 3rd - January 7th
WORKING HOURS: 11.00 - 20.00