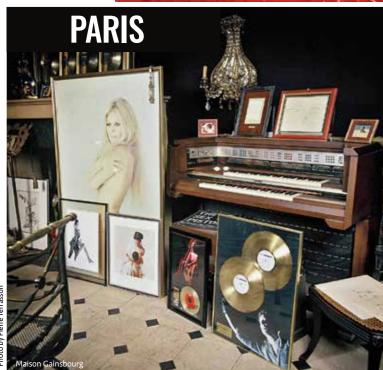

The long-awaited Maison Gainsbourg, which pays homage to the life and legacy of cult French chansonnier Serge Gainsbourg, has just opened in Paris (14, rue de Verneuil; maisongainsbourg. com). The actual home of the Gainsbourg family, located a few doors down at 5 bis rue de Verneuil, witnessed many illustrious guests and artistic events. There, a 30-minute multimedia experience with a soundtrack composed of a collection of unpublished recordings awaits. It was created with the participation of actress Charlotte Gainsbourg. the musician's daughter. Many of the objects on display have remained untouched since the artist's death three decades ago. The museum itself is divided into eight chronological chapters that reveal Gainsbourg's personality through 450 emblematic pieces, such as manuscripts, works of art, furniture, jewellery, clothing, and rare photos and TV footage. The museum will also host various temporary exhibitions.