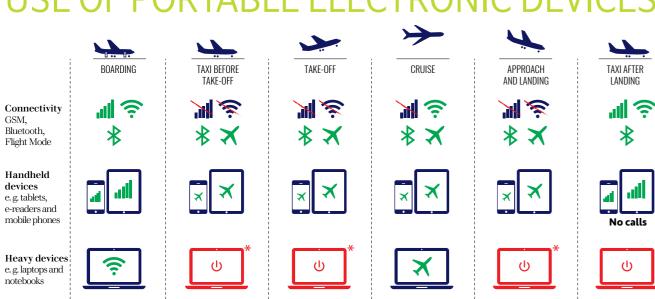

&phone number.

Ar vienu karti un tālruņa numuru darbojas vairāk nekā 135 valstīs.

Better coverage – 320 networks all around the world to keep you connected.

Labāks pārklājums – 320 tīkli visā pasaulē nodrošina labāku pārklājumu, lai uzturētu savienojumu.

Reduce roaming cost by up to 85%. Samaziniet viesabonēšanas izmaksas līdz pat 85%.

It's prepaid, so you're in control of the costs. Tā kā tas ir priekšapmaksa, jūs kontrolējat izmaksas.



### Recharge voucher with €20 credit

Papildiniet kuponu ar €20 kredītu

€20

### Starter kit with €10 credit

Sākuma komplekts ar €10 kredītu

€20

For more information, ask the cabin crew or visit www.airbalticcard.com.

airBalticCard.com



Shop for food, drinks and souvenirs during the flight on your phone

# USE OF PORTABLE ELECTRONIC DEVICES



 $<sup>{}^{</sup>ullet}$  Shall be stowed in overhead bin or under the front seat inside an appropriate bag.

In case a battery or device is damaged, hot, produces smoke, is lost, or falls into the seat structure, immediately inform the cabin crew.

# **HOUSE RULES**













For payment card purchases exceeding EUR 50, ID must be provided. A purchase with a single card may not exceed EUR 250 and total payment by cards per one customer may not

- All prices include VAT where applicable.
- For each purchase made on airBaltic flights the cabin crew will provide you a receipt.
- Fresh Meals available on flights over 1 h 30 min. Ask the cabin crew about the meal availability on your flight today and about the ingredients of a given product or what allergens it contains.
- All pictures of