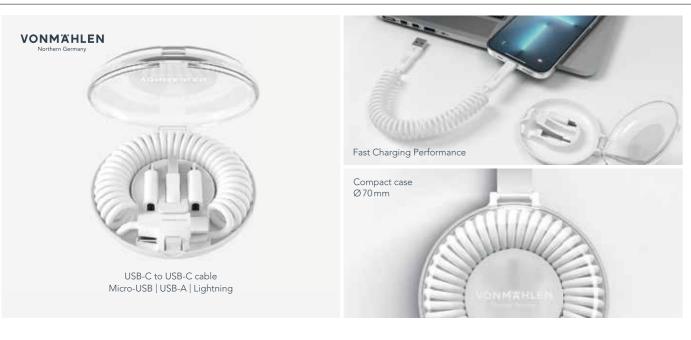

maigas iedarbības pūderi izlīdzina un izgaismo sejas ādu.

€45

City Price **€50** SAVE **10**%



### iTOUCH Smart Watch





City Price **€89** 

smartwatch features continuous heart rate monitoring, tracks your steps, calories, & distance, and sleep monitoring. Stay active with workout modes and connected with important app notifications. The Air 3 has up to seven days of battery life.

Izbaudiet veselīgāku dzīvesveidu ar viedpulksteni Air 3. Šis Ņujorkā izstrādātais viedpulkstenis nodrošina nepārtrauktu sirdsdarbības uzraudzību, seko līdzi jūsu soļu skaitam, uzņemtajām kalorijām un pieveiktajiem attālumiem, kā arī jūsu miegam. Esiet aktīvs, izmantojot dažādus treniņu režīmus un turpinot saņemt svarīgus lietotņu paziņojumus. Air 3 akumulatora darbības laiks ir līdz septiņām dienām.





VONMÄHLEN allroundo® c

NEW

City Price €24.99

allroundo® c is the compact all-in-one charging and data transfer cable with fast charging (USB-C to USB-C). The innovative design offers six (6in1) different connections for end devices. The spiral cable extends up to 75 cm in length for flexible use of the phone while charging. The compact travel case contains a USB-A, a micro-USB and a Lightning Adapter.

allroundo® c ir kompakts un universāls ātrās uzlādes un datu pārraides kabelis (no USB-C uz USB-C). Inovatīvs dizains ar sešiem dažādiem savienojumiem gala ierīcēm. Pateicoties spirālveida līdz 75 cm garajam kabelim, tālruni var ērti lietot uzlādes laikā. Kompaktā ceļojumu somā arī atrodas USB-A, micro-USB un Lightning adapteri.







# **VONMÄHLEN** Infinity Phone Strap, Black

NEW

C