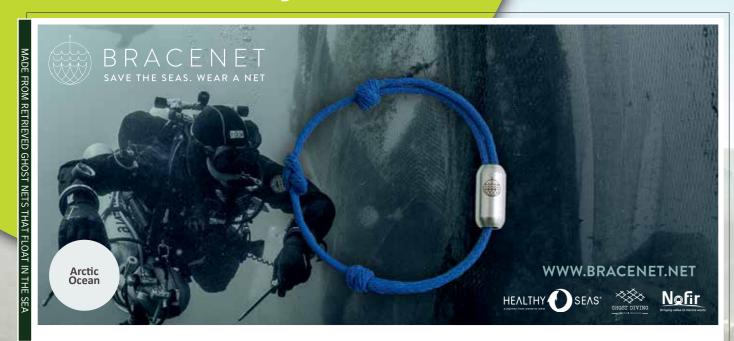

dzētu maziem bērniem iemācīties pulksteni.

€29



# DISNEY

Mickey Mouse Kids Watch

Express your love for the magic of Mickey by wearing your officially licensed Disney Mickey Mouse watch. A vivid dial art of Mickey Mouse with a soft silicone strap for a child's comfort. Every Disney Mickey Mouse kids' watch features watch hands labelled "hour" and "minute" to help young children learn how to tell time.

Aplieciniet savu mīlestību pret neatkārtojamo Mikipeli, valkājot oficiāli licencēto Disney Mickey Mouse rokaspulksteni. Spilgto ciparnīcu rotā Mikipeles attēls, pulkstenim ir mīksta un ērta silikona siksniņa. Uz stundu rādītāja rakstīts "hour" un uz minūšu rādītāja "minute", lai palīdzētu maziem bērniem iemācīties pulksteni.

€29

Baltic Outlook sim 2023 
sim 185

# **Nature Friendly**



### **BRACENET** Arctic Ocean Bracelet

They are one of the biggest dangers for our oceans: discarded and lost fishing nets. The ghost nets can float around undiscovered for decades and turn into dangerous traps for animals. Together with the marine protection organisations Healthy Seas and Ghost Diving, we retrieve these deadly traps and upcycle them to bracelets—the Bracenet. One size fits all.

Pamesti vai nozaudēti zvejas tīkli ir viens no lielākajiem draudiem pasaules okeāniem un jūrām. Šādi tīkli var dreifēt gadu desmitiem, kļūstot par nāvējošām lamatām jūras iemītniekiem. Sadarbībā ar jūru aizsardzības organizācijām Healthy Seas un Ghost Diving mēs šādas lamatas likvidējam un no pamestajiem zvejas tīkliem izgatavojam aproces Bracenet. Der jebkuram rokas apkārtmēram.





# **TREEC