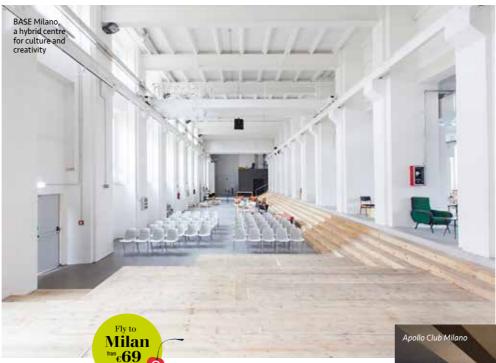

d getting the chance to try – very exciting and intense. But I have to admit that every trip I've taken together with my colleagues has provided a spark of inspiration, and we've always brought home something new. **bo** 



The Stollar Slim Café SEM800 espresso machine is **extremely compact** at just **18×31.5×39.5 cm**. Its powerful 19 bar pump and 1400 W thermoblock heating system ensures a perfect cup of coffee. Just touch a button on the sensor control panel to make an espresso. If you wish a cappuccino the Slim Café SEM800 has a built-in steam wand for milk frothing.







r

'





TRAVEL / October

Words by **Ilze Vītola** Publicity photos, by *iStock* and *Unsplash* 



# THE COOL KIDS OF EUROPE

Check out these cities that are constantly evolving and endlessly alluring.









MILAN, ITALY
Chicness and innovation

Milan is not only home to some of the Western world's most renowned works of art but also hosts numerous significant exhibitions, consistently offering art enthusiasts compelling reasons to visit. From the awe-inspiring Pinacoteca di Brera, which showcases Italian masterpieces of the Renaissance, Baroque, and Neoclassical eras, to Leonardo da Vinci's iconic *Last* Supper in the refectory of the Dominican Convent of Santa Maria delle Grazie, Milan is a treasure trove of artistic wonders. For contemporary art, visit the cutting-edge Fondazione Prada...and don't leave without sipping a Campari Spritz at the cinematic Bar Luce designed by the visual genius Wes Anderson.

This season's cultural highlights include a Vincent van Gogh exhibition at the Museo