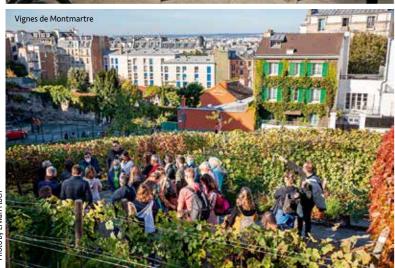

Wine lovers love October. That's because it's grape harvest time! And not only in the iconic winemaking regions of France, but also in the bohemian Montmartre district right in the heart of Paris. This, the highest point in the French capital, is adorned with several historical vineyards, which are celebrated at the neighbourhood's annual Grape Harvest Festival (October 11-15; fetedesvendangesdemontmartre.com). It's believed that the vineyards were established far back in the Roman era. The festival is packed with entertainment and cultural events, including a parade, free concerts, folk dances, special performances and exhibitions, the stomping of grapes, vineyard tours (book in advance), and food and wine tastings. This year's festival will also feature a disco night at the foot of the Sacré-Coeur Basilica