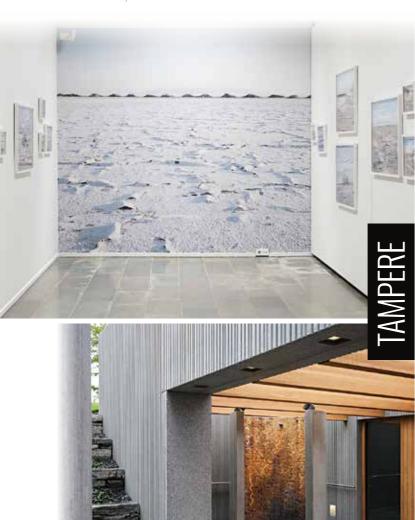

# ART SAUNA **Throughout October**

Tampere has the most public saunas of any city in Finland, making it the sauna capital of the world. Named the Finnish Travel Industry Innovation of 2022, Art Sauna is the icing on the cake of any Tampere experience. It has something to offer to not only sauna enthusiasts but also lovers of art, design, and architecture. Art Sauna sits near the Serlachius Museum Gösta, which is located on a beautiful lakeside and showcases artwork from Finland's Golden Age as well as contemporary art from Finland. Reservations recommended. serlachius.fi

# CRUEL RADIANCE EXHIBITION Until October 15

The Nykyaika Photographic Centre has been organising the Backlight international photo festival every three years since 1987. As part of the event, the exciting Cruel Radiance exhibition is currently on show at the Tampere Art Museum. It explores the processes that are slowly destroying the world's living conditions and the scars left by sudden geopolitical crises. The exhibition features works by English artist Susan Schuppli, American multidisciplinary artist Noelle Mason, and Fiona Amundsen from New Zealand, among others. tampereentaidemuseo.fi