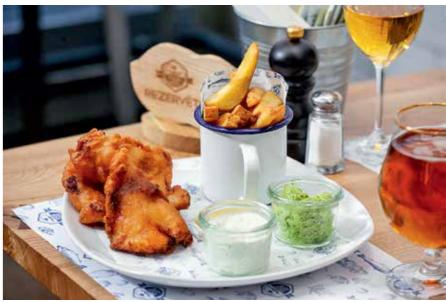

In autumn, the weather in Ireland is still pleasant and the peak of summer tourism is over, which means extra room as well as more affordable prices. But life on the island is still abuzz, with several popular events and festivals taking place in October. Among them are the Guinness Jazz Festival in Cork (one of Ireland's top jazz events) and the Cork Folk Festival (featuring music, dance, pub crawls, and workshops). There's also the Dublin Theatre Festival showcasing plays at venues across the city, and the Wicklow Walking Festival, which popularises the paths and hiking trails in the Irish mountains.

Fall is also harvest season in Ireland, which means decadent amounts of squash, root vegetables, apples, and other autumn treats. All those come together at festivals centred around food and drink.

Even on rainy days there are plenty of places to discover, including museums, cathedrals, castles, and libraries. And if all else fails, a few sips of Irish whiskey are guaranteed to keep you warm and in a good mood!