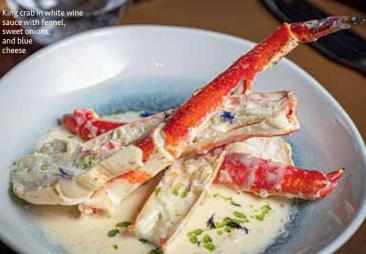

obtained, and delivered but also be processed correctly in our kitchen,' says the chef. 'Therefore our task is to find produce and meats of excellent quality, prepare them with respect, and serve them in an agreeable setting. In addition, it's important for us to give thought to each ingredient, from the fish and meat all the way to the mushrooms and berries, which are, for example, gathered in the forests of northern Finland. If each of the ingredients in a dish is of the highest quality, then the meal is truly delicious and enjoyable.'

Olivia Restaurant is distinct not only for its high-quality produce and unique flavours and manner of preparation, but



Address: Krišjāņa Valdemāra iela 25, Riga Phone: +371 27 338 866 Website: oliviarestaurant.lv Opening hours: Mon-Sun 12.00–23.00









also for its general philosophy. Each food on the menu has a story of its own. The main menu highlights fish and seafood: the Mediterranean turbot is from the French coast, where it is raised on an organic fish farm, while the North Sea cod is caught in the Barents Sea and the shrimp are supplied from Canada. The swordfish comes from the Atlantic Ocean and sometimes takes more than 20 hours to be delivered to the restaurant. *Olivia Restaurant* is the only restaurant in Latvia to have been granted an official catch quota for bluefin tuna, leading its restaurant team to create a unique concept for Riga – a tuna menu.

The *Olivia Restaurant* team has also kept meat lovers in mind. Most of its meats come from Ireland because in addition to having been quality meat producers for many ge