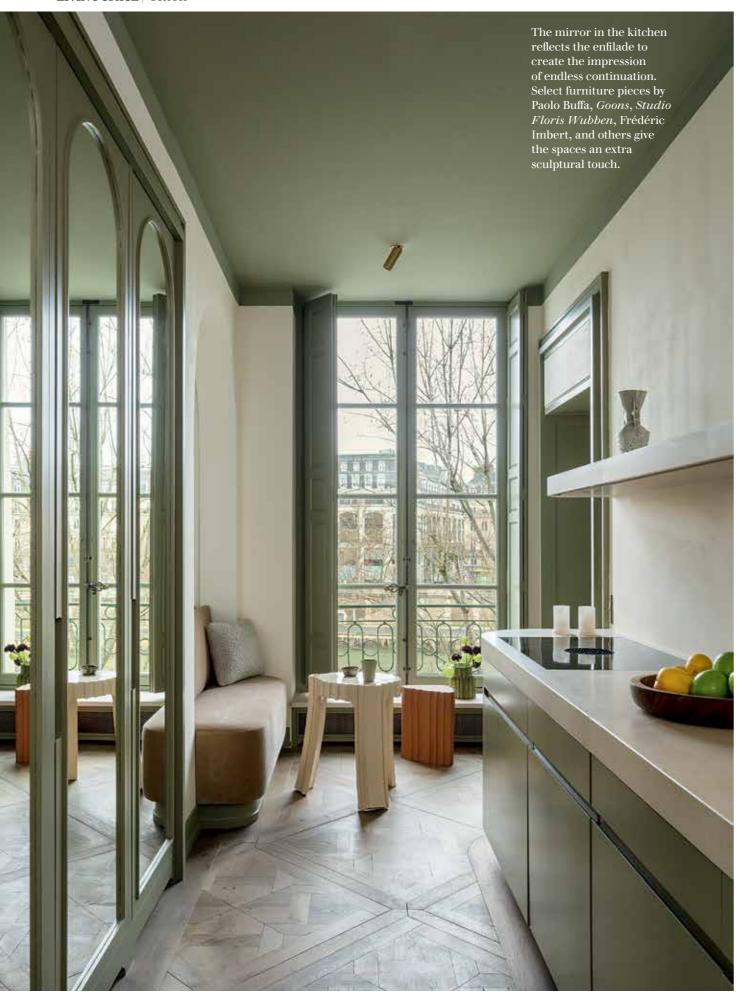

But what exactly does the word souk mean? It stands for a marketplace, bazaar, or a stall in a market in North Africa or the Middle East. Souks are usually arranged like a labyrinth or a well-organised web of interconnected streets and open-air quarters.