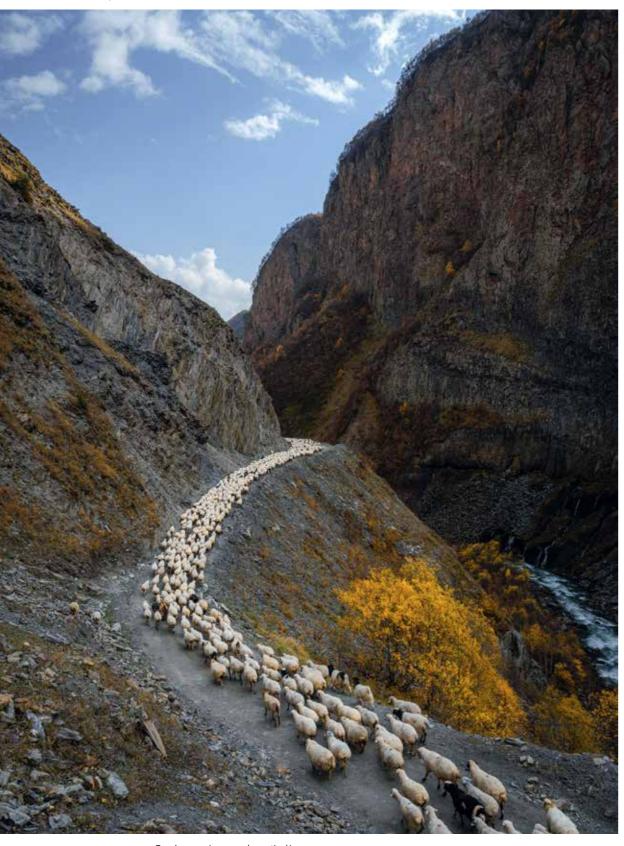

amateurs and experts alike, making it a must for all who love the outdoors. A short hike starting from the mountain village of Juta in the historical Khevi province leads you right under the iconic peaks of the Chaukhi Massif (as seen in this photo). It's a popular day trip that you shouldn't miss.
- The regions of Imereti and Samegrelo in western Georgia are full of natural wonders that are enhanced by the splendid foliage this area experiences around November. The Okatse Waterfall in the Satsikvilo river gorge is just one example of what makes these regions special. Canyons, hot springs, and unusual rock formations can be found throughout, and their proximity to each other makes them the perfect destination for a road trin



# **Tampere** ×

Where lakeside charm meets urban chic.







Transhumance is commonly practised in Georgia, which means that in summer the meadows of the Greater Caucasus are full of farmers with their livestock, who get to enjoy the fresh grass and the warm sun. In autumn they relocate to lower altitudes, moving in large groups like this through the valleys around Kazbegi. If you're hiking in Georgia around that time, and especially in the Truso Valley, you may witness this, too. Just make sure to keep a safe distance from the animals.





TAILS is a seafood restaurant with a unique new concept on Riga's gastronomic scene. Designed by London-based Studio Caché, the restaurant demonstrates a refined sense of aesthetics inspired by the Baltic Sea coast. The space boasts two areas: the classic dining room and a Raw Bar counter opposite the open kit