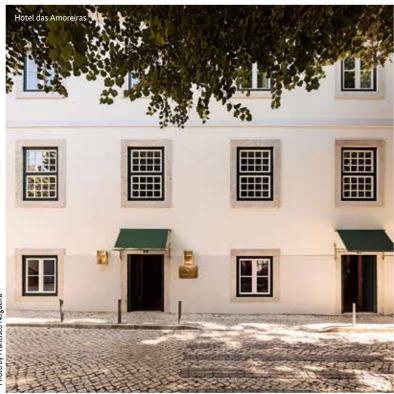

A peaceful retreat in the heart of Lisbon, the Hotel das Amoreiras is a new boutique accommodation filled with discreet elegance (Praça das Amoreiras 34; hoteldasamoreiras.com; from EUR 270). Located next to the Jardim das Amoreiras park, the hotel faces a unique landmark – an 18th-century aqueduct with the Chapel of Our Lady of Monserrate built under one of its large stone arches. With a smooth combination of classics and easygoing modernity, 17 rooms, two attic suites, and a cosy courtyard where breakfast is served, the hotel's ambience is personal, and every detail has been selected with care. The lounge zone and corridors are adorned with artwork and books, while the overall colour palette revolves around a sandy green with bold accents in natural materials and bespoke textiles. The bar is adorned with an Octopussy film poster over the counter - a nod to Ian Fleming's time spent in the Lisbon suburb of Estoril, which inspired the James Bond saga.