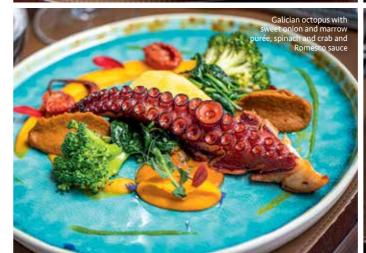

btained, and delivered but also be processed correctly in our kitchen,' says the chef. 'Therefore our task is to find produce and meats of excellent quality, prepare them with respect, and serve them in an agreeable setting. In addition, it's important for us to give thought to each ingredient, from the fish and meat all the way to the mushrooms and berries, which are, for example, gathered in the forests of northern Finland. If each of the ingredients in a dish is of the highest quality, then the meal is truly delicious and enjoyable.'

Olivia Restaurant is distinct not only for its high-quality produce and unique flavours and manner of preparation, but



Address: Krišjāņa Valdemāra iela 25, Riga Phone: +371 27 338 866 Website: oliviarestaurant.lv Opening hours: Mon-Sun 12.00–23.00









also for its general philosophy. Each food on the menu has a story of its own. The main menu highlights fish and seafood: the Mediterranean turbot is from the French coast, where it is raised on an organic fish farm, while the North Sea cod is caught in the Barents Sea and the shrimp are supplied from Canada. The swordfish comes from the Atlantic Ocean and sometimes takes more than 20 hours to be delivered to the restaurant. *Olivia Restaurant* is the only restaurant in Latvia to have been granted an official catch quota for bluefin tuna, leading its restaurant team to create a unique concept for Riga – a tuna menu.

The *Olivia Restaurant* team has also kept meat lovers in mind. Most of its meats come from Ireland because in addition to having been quality meat producers for many gene