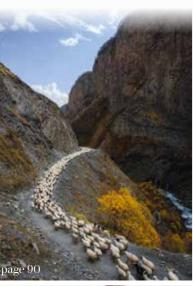

The long-awaited Maison Gainsbourg, which pays homage to the life and legacy of cult French chansonnier Serge Gainsbourg, has just opened in Paris (14, rue de Verneuil; maisongainsbourg. com). The actual home of the Gainsbourg family, located a few doors down at 5 bis rue de Verneuil, witnessed many illustrious guests and artistic events. There, a 30-minute multimedia experience with a soundtrack composed of a collection of unpublished recordings awaits. It was created with the participation of actress Charlotte Gainsbourg. the musician's daughter. Many of the objects on display have remained untouched since the artist's death three decades ago. The museum itself is divided into eight chronological chapters that reveal Gainsbourg's personality through 450 emblematic pieces, such as manuscripts, works of art, furniture, jewellery, clothing, and rare photos and TV footage. The museum will also host various temporary exhibitions.