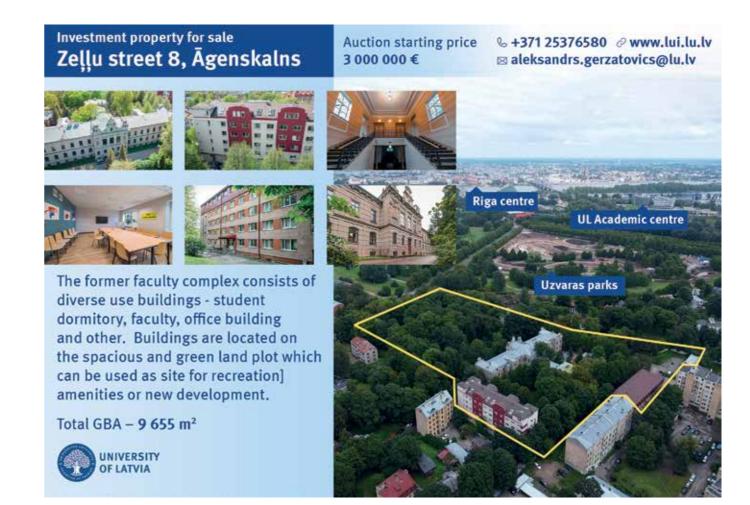

aw materials, artistic expression, and a gentle atmosphere.



► The herringbone parquet floors have been left unpolished, while the minimalist marble fireplace works as a central piece in the dining room alongside the vintage wooden table and chairs.



- ▲ The ensuite bathroom contains a pair of basins and a solid stone bathtub made to measure. The colours and materials echo the essential Parisian palette: ivorycoloured lime plaster, bronze and ivory jute fabrics, stone in Parisian greige, and sage green as a nod to the Seine.
- ▶ The master bathroom has separate entrances, one from each side of the bed in the adjoining bedroom. In the 'Dauphine apartment', the heritage and historical context of the building play a harmonious duet with a contemporary and functional way of life.













# **BIG DATA:** REVOLUTIONISING DECISION-MAKING IN BUSINESS





Companies, not least the social media giants, use big data to create a revenue stream through advertising, including targeted ads. Therefore, it's not just the set of data or the amount of information that matters but what businesses decide to do with it.

In aviation, big data is vital. Companies collect and produce unprecedented amounts of data every second. For example, MRO (maintenance, repair and operations) and OEM (original equipment manufacturer) firms collect terabytes of data from onboard aircraft sensors for every flight while airports and airlines serve millions of passengers and store rich data on their behaviour. Air traffic management companies utilise real-time data from multiple sources such as radar, sat