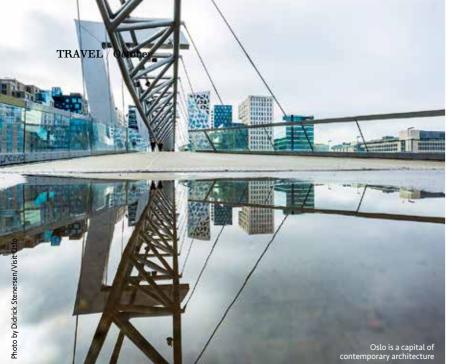

On top of that, effective flight operations are one of the key

factors in our innovative growth path. Currently, our fleet consists of 44 Airbus A220-300 aircraft – a jet type that's renowned for being the greenest in the skies. By the end of this year, we're looking forward to having 46 aircraft of this type, further strengthening our operations and ensuring a sustainable future outlook. With more new aircraft joining soon, airBaltic continues to have one of the youngest fleets in Europe. And just imagine - thus far, the airline has carried approximately 13,000,000 passengers on its *A220s*.