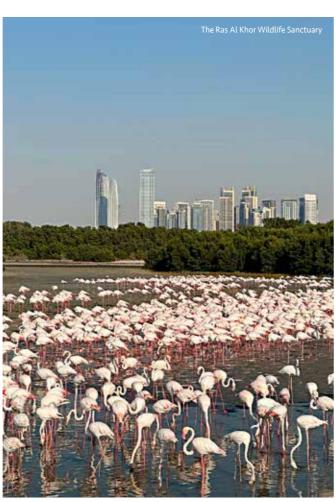

Around this time of year, the sky can look like it's moving as flocks of birds return to Dubai's mangroves for a comfortable winter escape. And at sunset, just before the sun disappears below the horizon, it paints the sky in all shades of pink, violet, and orange. The sunsets in Dubai amaze me every time.