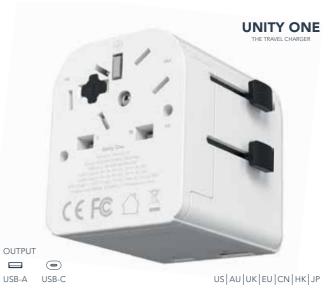

# **SHINE** BRIGHT

# Zebralight H600w Mk IV

It's autumn already, and the days are getting shorter, so make sure you have a good head light with you when hiking or camping. We like this one by *Zebralight*. At its maximum, it blasts 1400 lumens and makes your evenings bright as day for almost three hours straight.

But if you only need a little nightlight in the tent, turn it down to minimum, and it'll last a few months. zebralight.com

USD 89

# Ruffwear Front Range Day Pack

Sometimes we like to take our four-legged friends on outdoor adventures as well. And they surely enjoy it! This day pack is a dog harness combined with saddlebags in which you can neatly organise all the gear you need for your pet, such as extra straps, leashes, and snacks. Available in a variety of sizes to fit your pet perfectly.

ruffwear.com

# **BE PREPARED**

Leatherman Wave + You don't want to carry around loads of equipment when camping. On the other hand, you don't want to be missing a vital tool when deep in the forest. Legendary multitool company Leatherman offers many options, but our pick is the *Wave*+, which combines 18 different tools in one compact, foldable set. And it comes with a nice case that you can attach to your belt. leatherman.com EUR 159

# Osprey Atmos AG Choosing the right

backpack is crucial. One of our top picks is the Osprey Atmos AG, which is available in 50- and 65-litre sizes. It's easy to fine-tune the fit, and the AntiGravity suspension system makes it even more comfortable. It has a rain cover, several compartments to organise your valuables, and even a hydration reservoir sleeve. It's a great choice for your next adventure! osprey.com From EUR 235.95