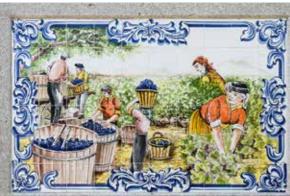

# Take your friends

...ON A ROAD TRIP THROUGH THE DOURO VALLEY

Hand painted-tiles tell stories from

Lamego is considered

Few experiences are as wholesome as embarking on a road trip armed with your favourite tunes and your best friend in the passenger seat. Celebrate your bond with a route as beautiful as your friendship!

Start off in Porto, where the Douro River flows into the sea, and head east on the N222 road, which runs along the river. Peppered with historical towns, gorgeous vistas, and stepped vineyards, this UNESCO World Heritage Site boasts a unique cultural landscape and traditional winemaking practices.

Stop by the local wineries, or *quintas*, to indulge in the local varietals and learn about the distinctive wine-making process. Some noteworthy estates include Quinta do Crasto, Quinta da Pacheca, and Quinta do Vallado. In Peso da Régua, the Douro Museum will give you a crash course in local winegrowing methods. The village of Pinhão, for its part, is known for its colourful ceramic tiles illustrating scenes from the region's history. On the south side of the river, Lamego is considered one of the most beautiful towns in northern Portugal. It sits at the base of a striking blue-and-white tiled flight of steps leading to the Sanctuary of Nossa Senhora dos Remédios – a stunning pilgrimage church.

While the best time for a journey to the Douro Valley is grape harvest season in September and October, when the vineyards are bustling with winecentred festivities, most winery tours and tastings take place in the colder months. Accommodations vary from rustic guesthouses to luxury boutique hotels, but almost all feature a lovely view of the vineyards and river. A trip can take up to two to three days, depending on how many glasses of wine you want to drink and how often you want to stop to snap pictures of panoramic views. Plan a circular route to return to Porto, or continue driving and discover the other attractions northern Portugal has to offer. And remember to drive safely!