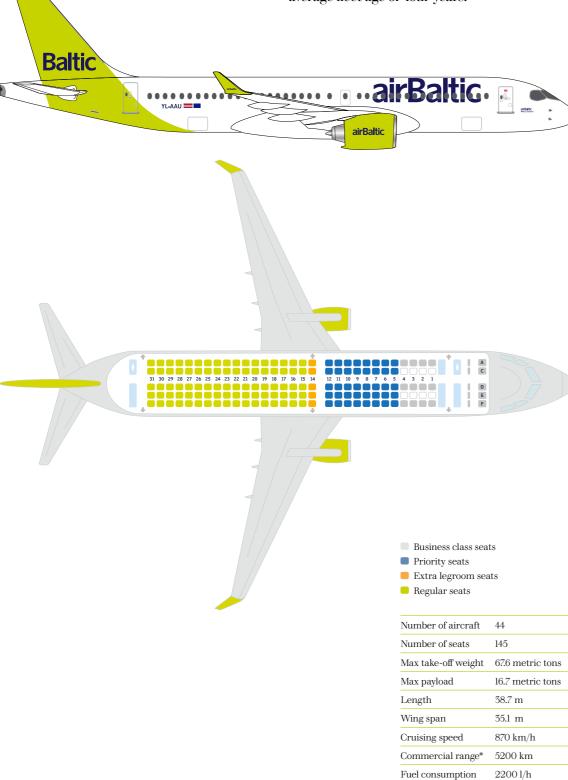

On top of that, effective flight operations are one of the key

factors in our innovative growth path. Currently, our fleet consists of 44 Airbus A220-300 aircraft – a jet type that's renowned for being the greenest in the skies. By the end of this year, we're looking forward to having 46 aircraft of this type, further strengthening our operations and ensuring a sustainable future outlook. With more new aircraft joining soon, airBaltic continues to have one of the youngest fleets in Europe. And just imagine - thus far, the airline has carried approximately 13,000,000 passengers on its *A220s*.