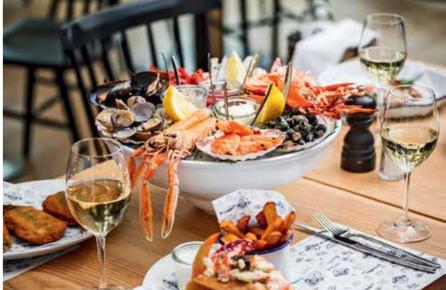

In autumn, the weather in Ireland is still pleasant and the peak of summer tourism is over, which means extra room as well as more affordable prices. But life on the island is still abuzz, with several popular events and festivals taking place in October. Among them are the Guinness Jazz Festival in Cork (one of Ireland's top jazz events) and the Cork Folk Festival (featuring music, dance, pub crawls, and workshops). There's also the Dublin Theatre Festival showcasing plays at venues across the city, and the Wicklow Walking Festival, which popularises the paths and hiking trails in the Irish mountains.

Fall is also harvest season in Ireland, which means decadent amounts of squash, root vegetables, apples, and other autumn treats. All those come together at festivals centred around food and drink.

Even on rainy days there are plenty of places to discover, including museums, cathedrals, castles, and libraries. And if all else fails, a few sips of Irish whiskey are guaranteed to keep you warm and in a good mood!

# Exploring Irish oyster recipes

Ovsters are a traditional food here and a staple of the country's cuisine regardless of the season. In fact, Ireland is the place to explore just how many ways there are to eat and cook this seafood. Available in rural areas as well as cities, try them either raw or mixed with cider, stout, or garlic butter. Seek out smoked or grilled oyster dishes, or even find them in stews and pies. For a spicier take, try 'oysters Kilpatrick', which is a dish of oysters topped with bacon, seasoned with Worcestershire sauce, ketchup, or other flavourings, and then broiled. For even richer flavour, find a pub or restaurant that serves the Rockefeller version oysters on the half shell that are topped with butter, parsley, green herbs, and bread crumbs and then baked or broiled