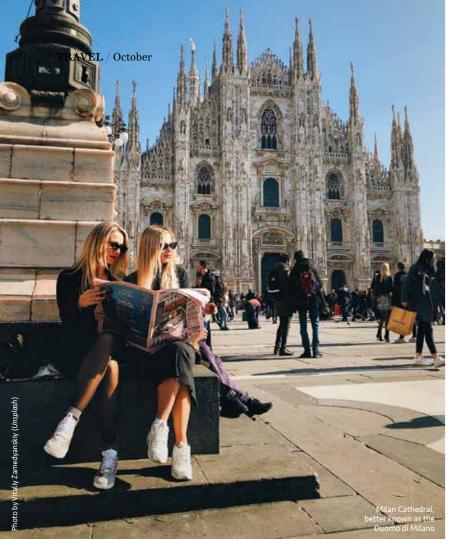

# **DISCOVER VALMIERA**

October is one of the most colourful months in Latvia, regularly enticing even Rigans to take day trips out into nature. One of the most interesting destinations in the autumn season is the town of Valmiera, which lies about an hour and a half by car from the capital and is one of the oldest towns in Latvia. This beautiful destination and former member of the Hanseatic League is located at the northern tip of Gauja National Park.

If you've decided to explore Valmiera and its surroundings, make sure to pack hiking clothes for the daytime as well as something a little dressier for an evening at the theatre or a concert. Also, don't miss Valmiera Museum's new exposition, 'De Woldemer', which is harmoniously integrated into the old castle complex and takes visitors on a fascinating journey through the town's history. The exposition is designed by the awardwinning design studio H2E, whose projects are distinguished by their ability to convey historical facts in a way that is both understandable and emotive.