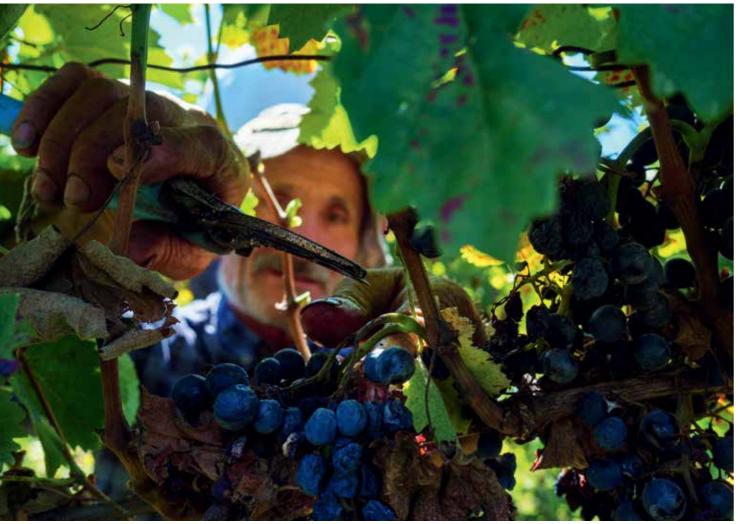

Wine lovers love October. That's because it's grape harvest time! And not only in the iconic winemaking regions of France, but also in the bohemian Montmartre district right in the heart of Paris. This, the highest point in the French capital, is adorned with several historical vineyards, which are celebrated at the neighbourhood's annual Grape Harvest Festival (October 11-15; fetedesvendangesdemontmartre.com). It's believed that the vineyards were established far back in the Roman era. The festival is packed with entertainment and cultural events, including a parade, free concerts, folk dances, special performances and exhibitions, the stomping of grapes, vineyard tours (book in advance), and food and wine tastings. This year's festival will also feature a disco night at the foot of the Sacré-Coeur Basilica