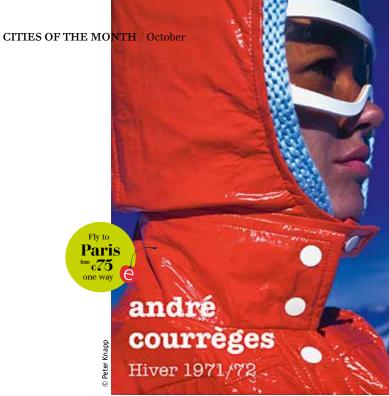

◆ Peter Knapp — Ulla Danielsen in an André Courrèges jacket (Winter 1971- 1972) for Elle, Saint Moritz, 1970

As designer René Lacoste once said: 'It's not enough to play and win. Style also matters.' In anticipation of the 2024 Summer Olympics, which will be held in Paris, Fashion and Sports: From One Podium to Another at the Musée des Arts Décoratifs explores the seemingly unrelated yet very close bond between fashion and sports (until April 7, 2024; 107, rue de Rivoli; madparis.fr). In the early 20th century, Jean Patou, Jeanne Lanvin, Coco Chanel, and Elsa Schiaparelli revolutionised fashion with wool jersey fabrics and bold inspiration from the evolving world of sports. The popularity of sportswear rocketed in the 1980s and 90s together with a mania for aerobics and bodybuilding, which shaped new ideals of beauty, and athletic tracksuits became a must-have item in urban wardrobes influenced by the hip-hop movement. The tennis court became a catwalk where leading players competed also in terms of their outfits. The exhibition covers sports and fashion from ancient times to the present day with hundreds of items of clothing, accessories, photographs, magazines, posters, paintings, and video materials.