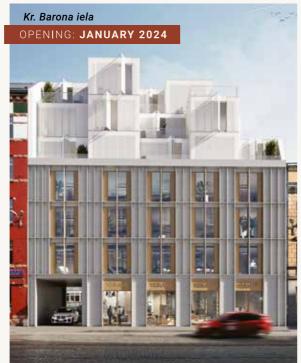

# PĒRSES / KR. BARONA IELA

FLOOR AREA: 170.0 - 470.0 m<sup>2</sup> PRICE: 16 - 20 eur/m<sup>2</sup> CONTACTS: +371 22 31 10 90, Ervins www.riverproperties.lv/barona30

- Class A energy efficient
- Leasable area: 6250 m<sup>2</sup>
- Each tenant has their own air conditioning and ventilation system Windows and doors SCHÜCO 45db
- Terraces and inner yard
- Underground parking