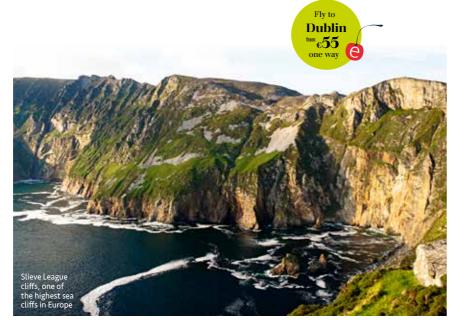

# Enjoying jaw-dropping nature

Sliabh Liag (Slieve League) is one of the highest sea cliffs in Europe and no doubt provides one of the most magnificent views in Ireland. The cliffs rise 600 metres above the ocean and are easier to access than the Cliffs of Moher, which are probably the most well-known and popular natural attraction in Ireland. Sliabh Liag is a hiker's paradise with various trails for different skill levels. Those who want to challenge themselves should find the trail called One Man's Path, which loops around onto Pilgrim's Path, a narrow, nerve-tingling trail that leads to the very summit of the majestic cliffs. The area offers many more activities as well, including fishing and boat trips, horse riding, and scuba diving. You can also visit the nearby Glencolmcille Folk Village Museum to relive local rural life as experienced in the 18th, 19th, and 20<sup>th</sup> centuries or peruse the schedule of activities at the Oideas Gael centre, which hosts weekend courses and various activities revolving around the Irish culture. slieveleague.com