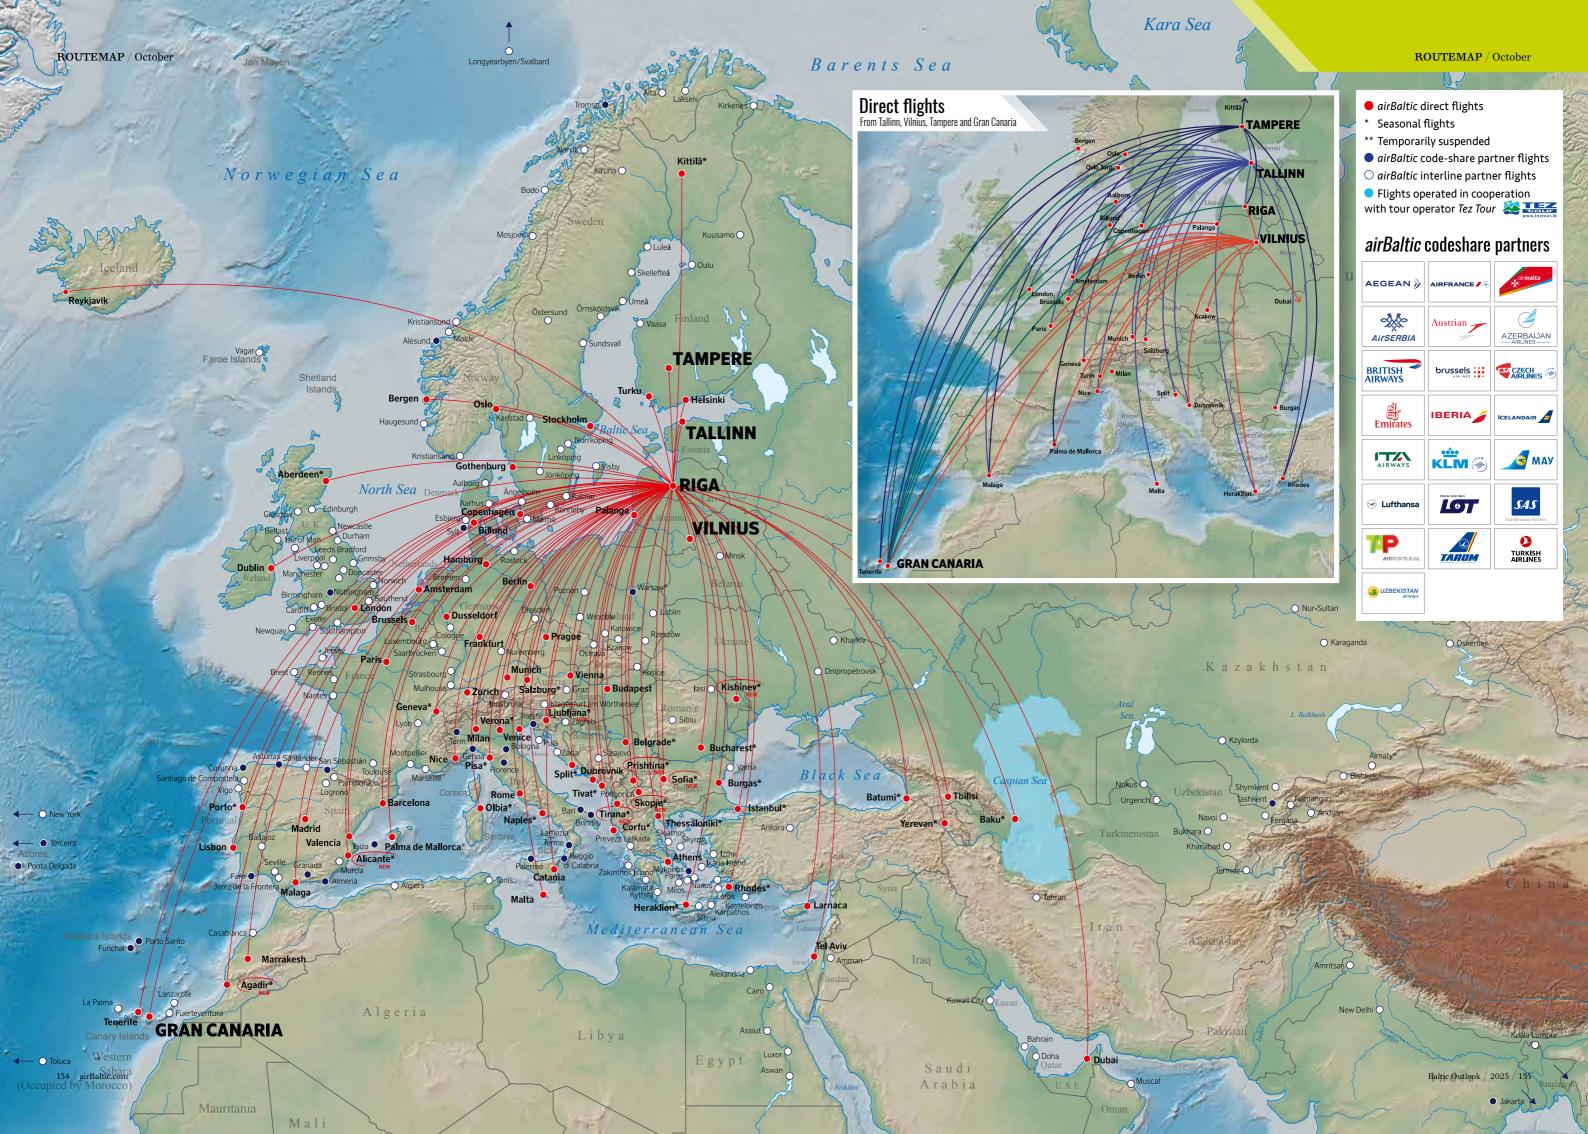

At the end of this month, we will officially enter the winter season, which has many pleasant surprises in store for our passengers: Riga-Agadir, Vilnius-Dubai, Tallinn-Geneva, and Tampere-Kittila, to name just a few. This means that each of our base cities will offer exciting destinations for relaxation on sunny beaches or hitting the snowy slopes. Additionally, in December *airBaltic* will open a new seasonal base in Gran Canaria, ensuring direct flights between the third-largest of the Canary Islands and ten airports in northern Europe.