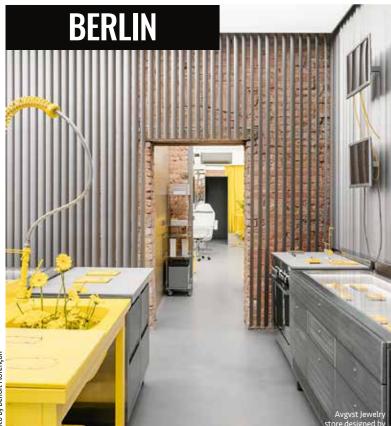

The quirky contemporary jewellery brand Avgvst, which also makes a bold social statement, has opened a flagship store in the Mitte district (27 Alte Schönhauser Straße; avgvst.com). The ground floor of this 19th-century building houses a jewellery store, tattoo studio, and small garden. The design by the world-famous masterminds at Crosby Studio grips the attention with repurposed restaurant equipment. Original exposed brick walls frame the setting, which resembles a restaurant kitchen. The space is filled with steel stoves, a washing station with tap, and storage cabinets turned into display cases for jewellery. The steel boldly contrasts with yellow furniture and details, reflecting the brand's signature colour. The garden will host yoga classes and pop-up dinners.