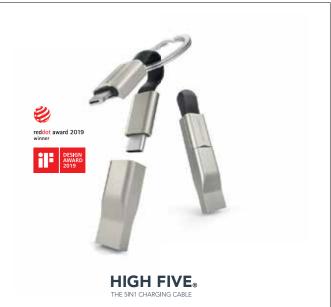

# **VONMÄHLEN** Infinity Phone Strap, Black

NEW

City Price €17.99

Infinity is the phone strap by Vonmählen. It slips around any phone with ease and the adjustable nylon drawstrings assures the most comfortable, secure hold. Infinity provides your phone with refuge by your side while still being easily accessible, the perfect tech accessory when you are onthe-go and need to be reachable, busy at the office, or enjoying a day of sight-seeing.

Vonmählen tālruņa siksniņa Infinity viegli aptver ap jebkuru tālruni, regulējamas neilona aukliņas nodrošina drošu un stabilu tālruņa pozīciju. Pateicoties Infinity, jūsu tālrunis ir drošībā un vienlaikus viegli sasniedzams – tas ir ideāls risinājums, kad esat ceļā, aizņemts birojā vai piedalāties ekskursijā un jums ir jābūt viegli sazvanāmam.





# VONMÄHLEN High Five® The 5in1 Charging Cable

€19

Compact, elegant, multifunctional—High Five® is the 5in1 charger cable for your key ring. It is compatible with all Micro-USB and USB-C devices as well as iPhone, iPad and iPod. With its sophisticated design and robust materials, High Five® can be attached to any bunch of keys and is always ready for use.

Kompakts, elegants, daudzfunkcionāls – High Five® ir pieci-vienā lādētājs, kuru var pievienot jūsu atslēgu piekariņam. Tas ir savietojams ar visām Micro-USB un USB-C ierīcēm, kā arī ar iPhone, iPad un iPod. Pateicoties pārdomātajam dizainam un izturīgajiem materiāliem, High Five® var piestiprināt pie jebkura atslēgu saišķa, un tas vienmēr ir gatavs lietošanai.





Hair dryers Smart devices Gamepads

## VONMÄHLEN Unity One Travel Cha