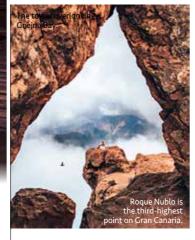

# **Point of view**

Where to go in Gran Canaria, according to digital creator Tania Pyetku.

## My secret spot

'There's something magical about Llanos de la Mimbre, a hidden viewpoint on Gran Canaria. It's one of the most remote viewpoints on the island. Located in Tamadaba Natural Park, you have to drive a long way to reach it. From the parking area, a ten-minute walk will lead you to a wooden walkway, where you can enjoy amazing views and a gorgeous sunset. Once you reach the viewpoint, take in the panoramic view of the rock formations below and the Atlantic Ocean in the distance. It's a truly breathtaking sight, and on a clear evening the sunset casts a warm glow over the whole area.'

## Other locations to check out

- The Taurito Beach is a volcanic-sand beach known for its spectacular sunsets and caves, which you'll only find at low tide.
- The Pico de los Pozos de la Nieve viewpoint is a famous sunset spot on the island. From here, you can see mountain ranges, Roque Nublo, and even Tenerife.
- Roque Nublo is one of the highest points on Gran Canaria and a must-see if you're visiting the island.