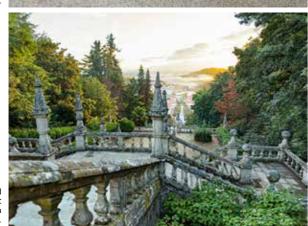

# **DISCOVER VALMIERA**

October is one of the most colourful months in Latvia, regularly enticing even Rigans to take day trips out into nature. One of the most interesting destinations in the autumn season is the town of Valmiera, which lies about an hour and a half by car from the capital and is one of the oldest towns in Latvia. This beautiful destination and former member of the Hanseatic League is located at the northern tip of Gauja National Park.

If you've decided to explore Valmiera and its surroundings, make sure to pack hiking clothes for the daytime as well as something a little dressier for an evening at the theatre or a concert. Also, don't miss Valmiera Museum's new exposition, 'De Woldemer', which is harmoniously integrated into the old castle complex and takes visitors on a fascinating journey through the town's history. The exposition is designed by the awardwinning design studio H2E, whose projects are distinguished by their ability to convey historical facts in a way that is both understandable and emotive.