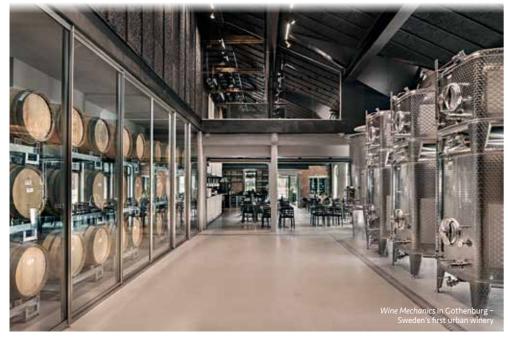

# Wine Mechanics in Gothenburg

As Sweden's first urban winery, Wine Mechanics has been sparkling in the spotlight and deservedly so. Its beverages are made from grapes sourced from the Pfalz and Northern Rhône, and all of its wines are vegan. The best place to sample Wine Mechanics' creations is its convivial tavern, which combines influences from Portland, French brasseries, and Gothenburg's own fishing industry. The result is an elevated comfort food that perfectly matches the wines.

Lilla Waterloogatan 15; winemechanics.se