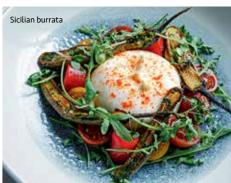

In autumn, the weather in Ireland is still pleasant and the peak of summer tourism is over, which means extra room as well as more affordable prices. But life on the island is still abuzz, with several popular events and festivals taking place in October. Among them are the Guinness Jazz Festival in Cork (one of Ireland's top jazz events) and the Cork Folk Festival (featuring music, dance, pub crawls, and workshops). There's also the Dublin Theatre Festival showcasing plays at venues across the city, and the Wicklow Walking Festival, which popularises the paths and hiking trails in the Irish mountains.