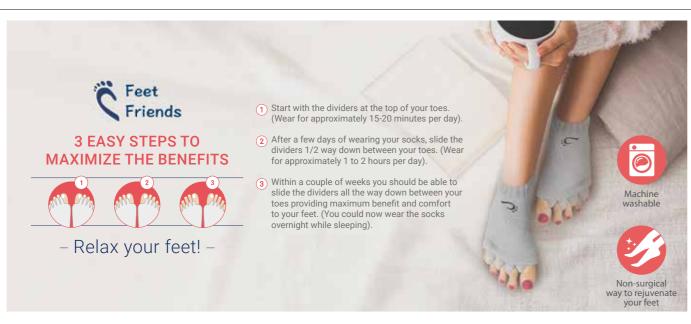

free face cream provides an intense hydration of the skin. The patented hyaluronic acid complex with depot technology immediately smoothes and plumps up the skin.

asambeauty.com made in germany

M. Asam® AQUA INTENSE® Supreme Hyaluron Cream 50 ml

This fragrance-free hyaluronic face cream from asambeauty is formulated with a patented hyaluronic acid complex. It plumps up fine lines caused by dryness and gives the skin a plumped, even complexion. The perfect care for a fresh, soft complexion! For all skin types.

Šis bezsmaržas hialurona krēms no asambeauty satur patentētu hialuronskābju kompleksu, kas izlīdzina sausās ādas krunciņas un padara sejas ādu gludu, piešķirot tai vienmērīgu nokrāsu. Lielisks līdzeklis svaigai, maigai ādas krāsai! Der visiem ādas tipiem.

Collect airBaltic Club



**FEET FRIENDS** Healthy Socks

€49

The ultimate magic cure against painful feet – the innovative Feet Friends Healthy Socks relax your tired feet in a very short time. The specially shaped terry fabric loops gently separate and massage your toes. Wear the socks after a long day at work, after a workout or after a night full of dancing, and you will experience relief. Beyond this, the socks are a great help when polishing your nails. Follow the instructions on the packaging for the best results. Size 36-40.

Īpaši veidotas frotē auduma cilpas maigi atdala un masē jūsu kāju pirkstus. Uzvelciet zeķes pēc garas darbadienas, treniņa vai nodejotas nakts un izbaudiet atviegļojumu, ko tās sniedz jūsu kājām. Šīs zeķes arī lieliski noder, krāsojot nagus. Izmēri: 36-40. Informāciju par valkāšanas