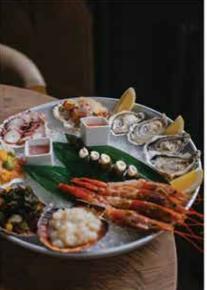

# Exploring Irish oyster recipes

Ovsters are a traditional food here and a staple of the country's cuisine regardless of the season. In fact, Ireland is the place to explore just how many ways there are to eat and cook this seafood. Available in rural areas as well as cities, try them either raw or mixed with cider, stout, or garlic butter. Seek out smoked or grilled oyster dishes, or even find them in stews and pies. For a spicier take, try 'oysters Kilpatrick', which is a dish of oysters topped with bacon, seasoned with Worcestershire sauce, ketchup, or other flavourings, and then broiled. For even richer flavour, find a pub or restaurant that serves the Rockefeller version oysters on the half shell that are topped with butter, parsley, green herbs, and bread crumbs and then baked or broiled