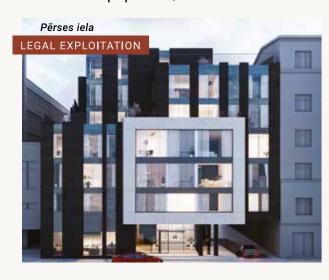

# PĒRSES / KR. BARONA IELA

FLOOR AREA: 170.0 - 470.0 m<sup>2</sup> PRICE: 16 - 20 eur/m<sup>2</sup> CONTACTS: +371 22 31 10 90, Ervins www.riverproperties.lv/barona30

- Class A energy efficient
- Leasable area: 6250 m<sup>2</sup>
- Each tenant has their own air conditioning and ventilation system Windows and doors SCHÜCO 45db
- Terraces and inner yard
- Underground parking