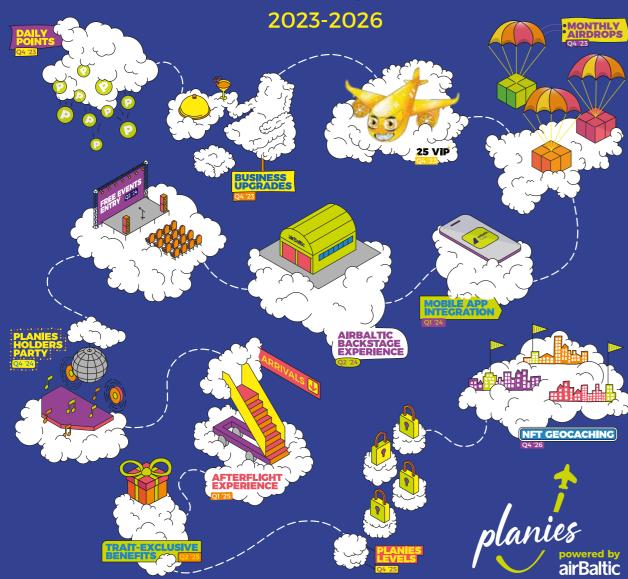

October also marks the oneyear anniversary since *airBaltic* launched the world's first NFTbased airline loyalty programme. *Planies*, which is a collection of 10,000 non-fungible tokens, has distributed millions of air miles already. Now, we're committed to further developing this project, by introducing a new future-vision roadmap that will bring even more exclusive travel benefits and activities for *Planies* NFT holders in the upcoming years.