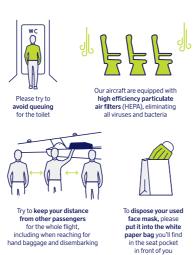

Please follow all of the safety measures and restrictions at each airBaltic destination, and stay updated on what, if any, actions are required upon returning from them. Also, before attending any event, confirm the time and place as well as any special conditions that may apply. Some photos in this magazine may be only of an informative nature.